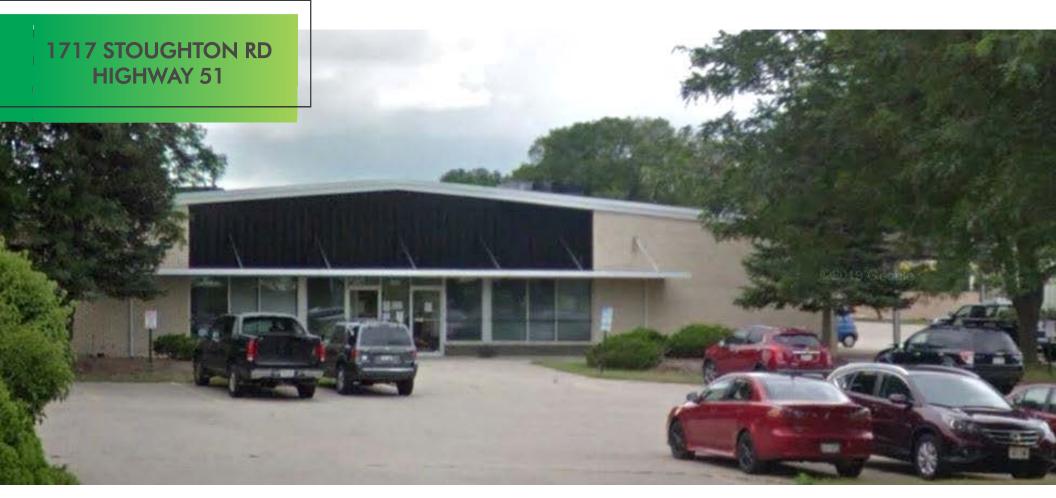

|  |
| YEAR BUILT     | 1970                                                    |  |
| ZONING         | HIS-TL TE/CC-T<br>Commercial Corridor Transitional Dist |  |
| BUILDING SIZE  | 15,200 SQ FT                                            |  |
| PROPERTY TAXES | \$16,973.                                               |  |
| PRICE          | \$1,150,000                                             |  |



1717 N STOUGHTON RD HIGHWAY 51

| N STOUGHTON RD   | ORIN RD S          | 15,900 | 0.11 mi |
|------------------|--------------------|--------|---------|
| e washington ave | MENDOTA ST SW      | 44,600 | 0.25 mi |
| n stoughton RD   | E WASHINGTON AVE S | 26,000 | 0.26 mi |
| e washington ave | MENDOTA ST NE      | 42,100 | 0.27 m  |



1717 STOUGHTON RD HIGHWAY 51



#### **BRIAN WOLFF**

Vice President +1 608 513 9653 brian.wolff@cbre.com

#### **CBRE MADISON**

10 E. Doty Street, Ste 410 Madison, WI 53703 +1 608 663 5445 www.cbre.us/madison

© 2021 CBRE, Inc. All rights reserved. This information has been obtained from sources believed reliable but has not been verified for accuracy or completeness. You should conduct a careful, independent investigation of the property and verify all information. Any reliance on this information is solely at your own risk. CBRE and the CBRE logo are service marks of CBRE, Inc. All other marks displayed on this document are the property of their respective owners, and the use of such logos does not imply any affiliation with or endorsement of CBRE. Photos herein are the property of their respective owners. Use of t