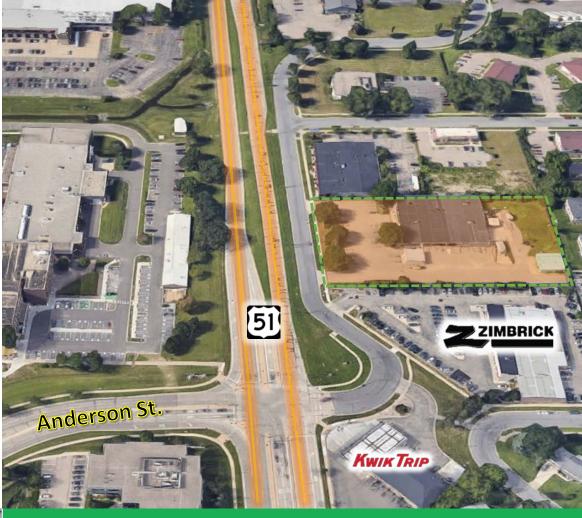

### **GREAT RE-DEVELOPMENT SITE**

- Located at a very visible intersection on one of Madison's busiest traveled corridors.
- Affordable office/warehouse building suitable for your business or as a redevelopment
- Currently occupied until October 31, 2021 which provides an income while securing the next tenant or working through your redevelopment plan