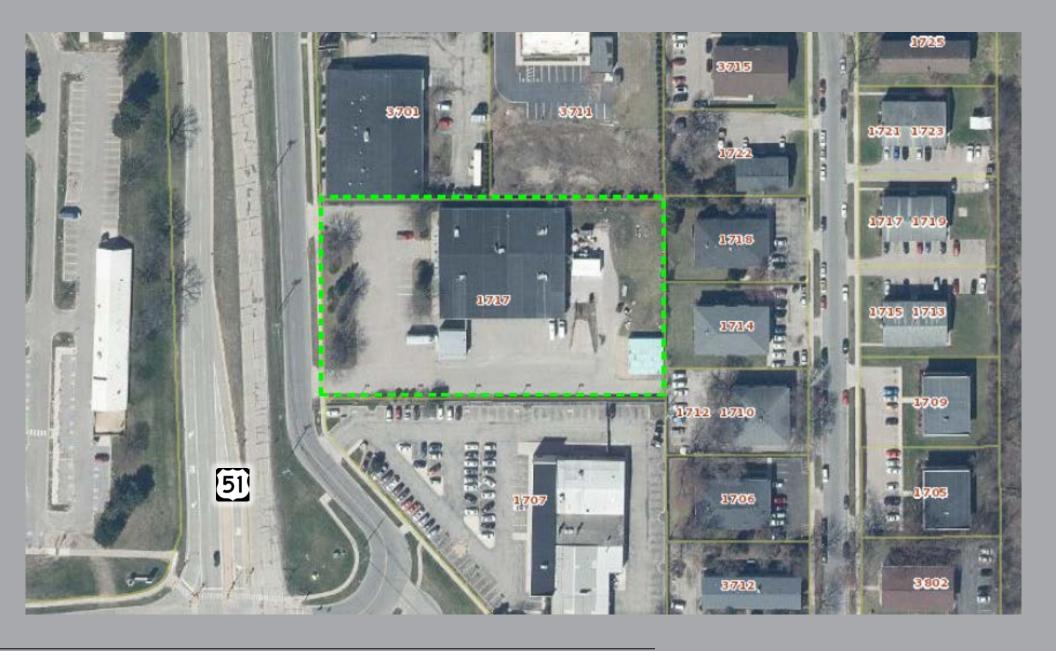

# OFFICE WAREHOUSE REDEVELOPMENT SITE

# **VISIBLE INTERSECTION**

### **GREAT RE-DEVELOPMENT SITE**

- Located at a very visible intersection on one of Madison's busiest traveled corridors.
- Affordable office/warehouse building suitable for your business or as a redevelopment
- Currently occupied until October 31, 2021 which provides an income while securing the next tenant or working through your redevelopment plan

## **PROPERTY INFORMATION**

| PARCEL NUMBER  | 0810-283-0210-7                                         |  |
|----------------|---------------------------------------------------------|--|
| PARCEL SIZE    | 89,282 SF / 2.05 ACRES                                  |  |
| YEAR BUILT     | 1970                                                    |  |
| ZONING         | HIS-TL TE/CC-T<br>Commercial Corridor Transitional Dist |  |
| BUILDING SIZE  | 15,200 SQ FT                                            |  |
| PROPERTY TAXES | \$16,973.                                               |  |
| PRICE          | \$1,150,000                                             |  |

1717 N STOUGHTON RD HIGHWAY 51

| N STOUGHTON RD   | ORIN RD S          | 15,900 | 0.11 mi |
|------------------|--------------------|--------|---------|
| e washington ave | MENDOTA ST SW      | 44,600 | 0.25 mi |
| n stoughton RD   | E WASHINGTON AVE S | 26,000 | 0.26 mi |
| e washington ave | MENDOTA ST NE      | 42,100 | 0.27 m  |