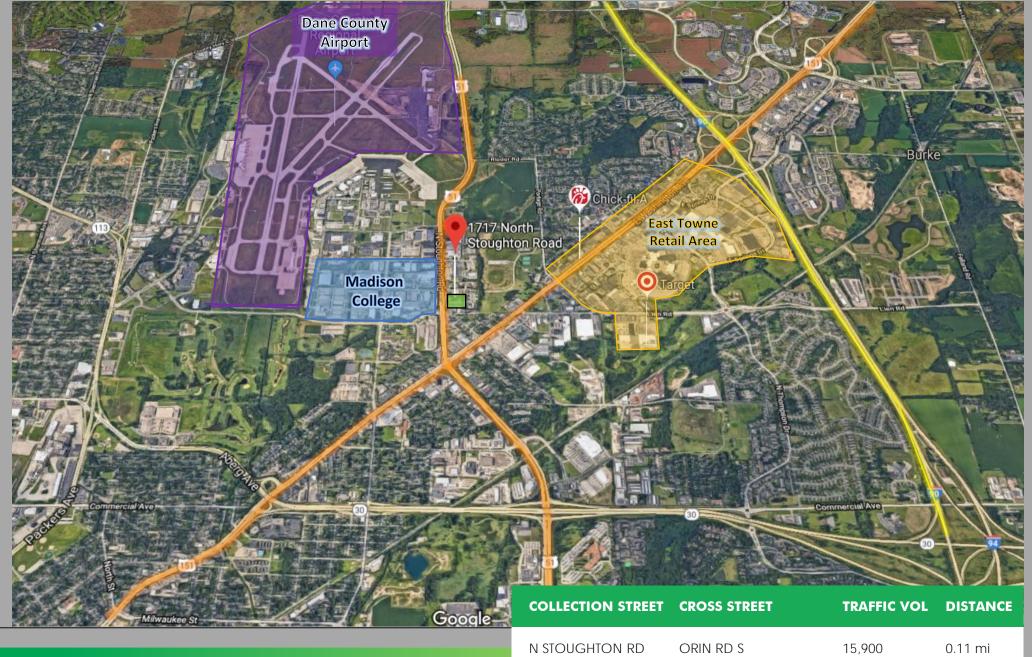

1717 N STOUGHTON RD HIGHWAY 51

| N STOUGHTON RD   | ORIN RD S          | 15,900 | 0.11 mi |
|------------------|--------------------|--------|---------|
| e washington ave | MENDOTA ST SW      | 44,600 | 0.25 mi |
| n stoughton RD   | E WASHINGTON AVE S | 26,000 | 0.26 mi |
| e washington ave | MENDOTA ST NE      | 42,100 | 0.27 m  |