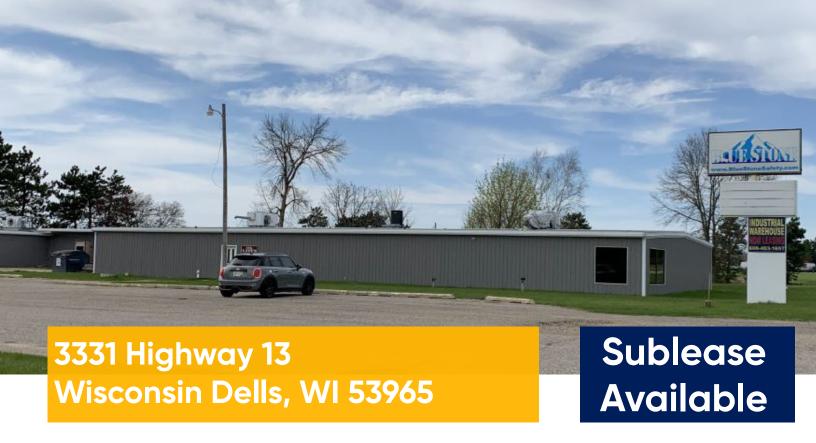

## **Space Profile**

Land 1.79 acres

RSF 16,624 SF

Rental Rate \$4/SF NNN

Availability Immediate

Term Negotiable

Zoning Commercial

Parking Plenty of Parking/Room for

#### **Features**

- Storage & retail/showroom building along Highway 13
- · Located just north of the Wisconsin Dells
- · Outstanding visibility & easy access
- Pylong signage