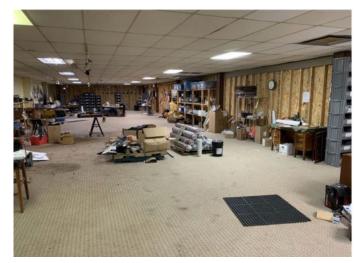

## **Space Profile**

Land 1.79 acres

RSF 16,624 SF

Rental Rate \$4/SF NNN

Availability Immediate

Term Negotiable

Zoning Commercial

Parking Plenty of Parking/Room for

#### **Features**

- Storage & retail/showroom building along Highway 13
- · Located just north of the Wisconsin Dells
- · Outstanding visibility & easy access
- Pylong signage