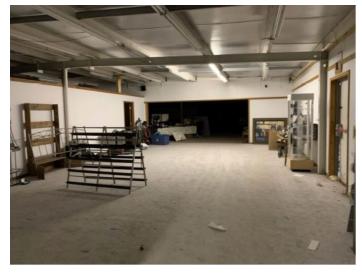

## **Space Profile**

Land 1.79 acres

RSF 16,624 SF

Rental Rate \$4/SF NNN

Availability Immediate

Term Negotiable

Zoning Commercial

Parking Plenty of Parking/Room for

#### **Features**

- Storage & retail/showroom building along Highway 13
- · Located just north of the Wisconsin Dells
- · Outstanding visibility & easy access
- Pylong signage