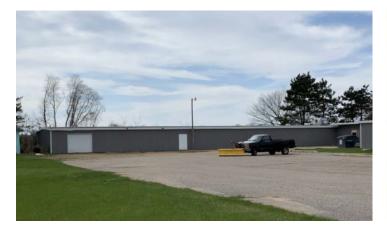

#### **Features**

- Storage & retail/showroom building along Highway 13
- · Located just north of the Wisconsin Dells
- · Outstanding visibility & easy access
- Pylong signage