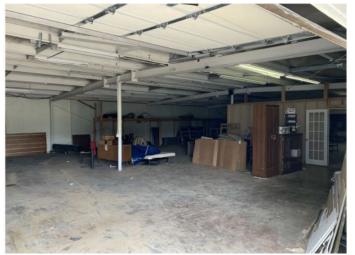

## **Space Profile**

Land 1.79 acres

RSF 16,624 SF

Rental Rate \$4/SF NNN

Availability Immediate

Term Negotiable

Zoning Commercial

Parking Plenty of Parking/Room for

#### **Features**

- Storage & retail/showroom building along Highway 13
- · Located just north of the Wisconsin Dells
- · Outstanding visibility & easy access
- Pylong signage