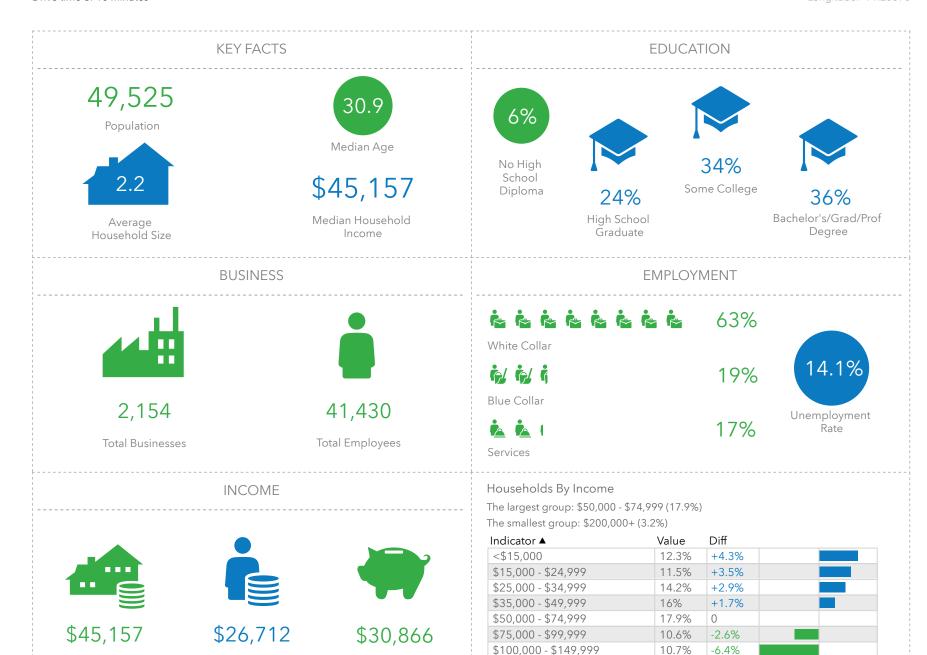

\$39,525

Median Household

Income

\$23,330

Per Capita Income

226 Hood St, La Crosse, Wisconsin, 54601 (5 minutes) 226 Hood St, La Crosse, Wisconsin, 54601 Drive time of 5 minutes Prepared by Esri Latitude: 43.79838

Longitude: -91.25370

## **KEY FACTS EDUCATION** 15,740 Population Median Age No High School \$39,525 Some College Diploma 31% 26% Bachelor's/Grad/Prof High School Median Household Average Graduate Degree Income Household Size **BUSINESS EMPLOYMENT** 61% White Collar 15.0% 20% Blue Collar 1,043 25,929 Unemployment 19% Rate Total Employees **Total Businesses** Services Households By Income INCOME The largest group: \$50,000 - \$74,999 (19.5%) The smallest group: \$200,000+ (1.3%) Diff Indicator ▲ Value <\$15,000 13.2% +5.2% \$15,000 - \$24,999 14.8% +6.8% \$25,000 - \$34,999 15.7% +4.4% \$35,000 - \$49,999 16.4% +2.1% \$50,000 - \$74,999 19.5% +1.6%

\$75,000 - \$99,999

\$100,000 - \$149,999

\$150,000 - \$199,999

\$200,000+

9%

8.2%

1.9%

-4.2%

-8.9%

-3.1%

La Crosse County

1.3% -3.9% Bars show deviation from

\$14,314

Median Net Worth

Median Household

Income