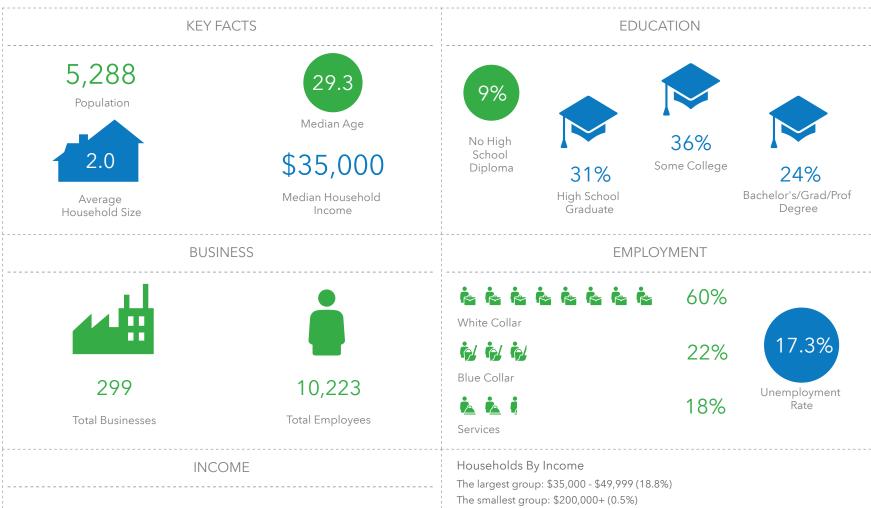

226 Hood St, La Crosse, Wisconsin, 54601 (3 minutes) 226 Hood St, La Crosse, Wisconsin, 54601 Drive time of 3 minutes Prepared by Esri Latitude: 43.79838

Longitude: -91.25370

\$35,000

Median Household Income

\$20,597

Per Capita Income

\$12,018

Median Net Worth

| Indicator ▲           | Value             | Diff                                     |
|-----------------------|-------------------|------------------------------------------|
| <\$15,000             | 15%               | +7%                                      |
| \$15,000 - \$24,999   | 16.8%             | +8.8%                                    |
| \$25,000 - \$34,999   | 18.2%             | +6.9%                                    |
| \$35,000 - \$49,999   | 18.8%             | +4.5%                                    |
| \$50,000 - \$74,999   | 16.9%             | -1%                                      |
| \$75,000 - \$99,999   | 5.3%              | -7.9%                                    |
| \$100,000 - \$149,999 | 6.7%              | -10.4%                                   |
| \$150,000 - \$199,999 | 1.7%              | -3.3%                                    |
| \$200,000+            | 0.5%<br>Bars show | -4.7%<br>deviation from La Crosse County |