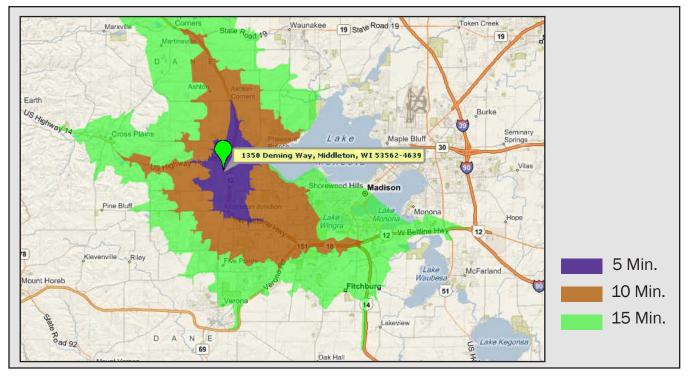

ming Way Middleton, WI





**LOCATION MAP** 1350 Deming Way Middleton, WI





**AERIAL MAP** 1350 Deming Way Middleton, WI





## **BUILDING AMENITIES** 1350 Deming Way Middleton, WI

#### Full-Service Cafeteria



Heated Underground Parking



Fitness Center



Office Location



**Break Areas** 



**Conference Rooms** 





# **AREA AMENITIES**

1350 Deming Way Middleton, WI





Artis REIT Madison Office 8215 Greenway Blvd, Suite 160 Middleton, WI 53562 P.O. Box 7700 Madison, WI 53707 madison.artisreit.com Kyle Robb, CCIM Leasing Manager

608.830.6308 krobb@artisreit.com Leon R. Wilkosz, CCIM, RPA®

Senior Vice-President Asset Management - Madison 608.830.6302 Iwilkosz@artisreit.com



## **DEMOGRAPHICS** 1350 Deming Way Middleton, WI

**Population Profile:** 



#### Drive Times: