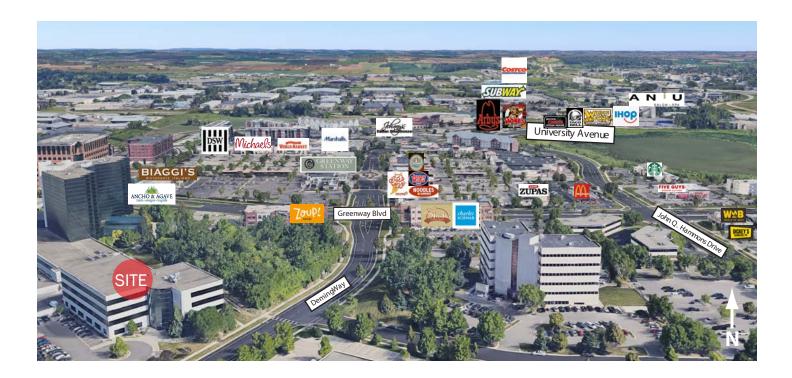

### **SITE PLAN** 1350 Deming Way Middleton, WI

**LOCATION MAP** 1350 Deming Way Middleton, WI

**AERIAL MAP** 1350 Deming Way Middleton, WI

# **AREA AMENITIES**

1350 Deming Way Middleton, WI

Artis REIT Madison Office 8215 Greenway Blvd, Suite 160 Middleton, WI 53562 P.O. Box 7700 Madison, WI 53707 madison.artisreit.com Kyle Robb, CCIM Leasing Manager