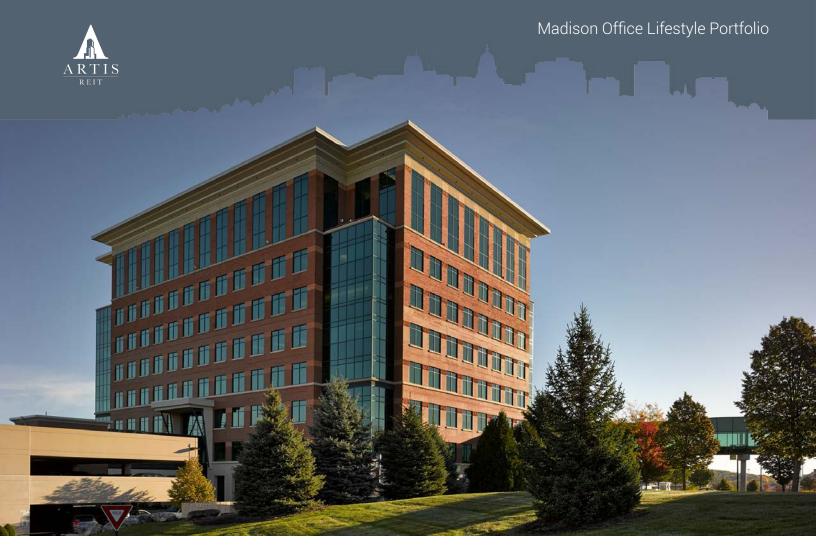

### **GREENWAY CENTER**

1600 Aspen Commons Middleton, WI

PROPERTY Nine-story building constructed in 2001, the Greenway Building features 238,739

square feet of Class-A office space and a sky walk connected to the Wisconsin Trade

Center.

**LOCATION** Just blocks from the West Beltline Highway 12/14 with quick access to the west and

southern suburbs. Located in the West Madison/Middleton business community, in the heart of the Greenway Station retail center. This site offers unmatched access,

visibility, walkable restaurants, farmers' market and walking/bike paths.

**AMENITIES** Conference centers, board rooms, full-service cafeteria, fitness center, heated

underground parking, in secured parking ramp, loading dock, backup generators and

first class property management with on-site maintenance.

Artis REIT Madison Office 8215 Greenway Blvd, Suite 160 Middleton, WI 53562 P.O. Box 7700 Madison, WI 53707 madison.artisreit.com Kyle Robb, CCIM