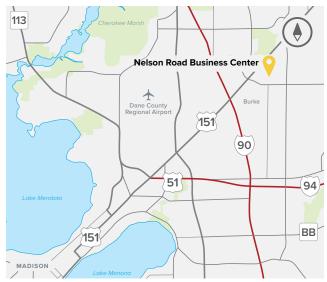

## **About Nelson Road Business Center**

Nelson Road Business Center is located at the far-east side of the City of Madison, Wisconsin in Dane County. The business center is located one-half mile east of the Highway 151 and Nelson Road intersection and one-half mile north of the Intersection of Highway 151 and Interstates 90, 39, 94. Nelson Road Business Center is just minutes from restaurants, regional shopping and lodging.