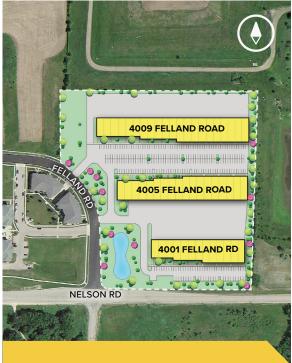

# **Nelson Road Business Center** 4001, 4005 & 4009 Felland Road

Madison, WI 53718

Nelson Road Business Center is located at the far-east side of the City of Madison, in Dane County. The business center is one-half mile east of Highway 151 and Nelson Road Intersection and one-half mile north of the Intersection of Highway 151 and I-90, I-39, I-94.

## **III** Flex/R&D Space

| Flex/R&D/Office Buildings      |                       |
|--------------------------------|-----------------------|
| 4001 Felland Road              | 36,000 SF             |
| 4005 Felland Road              | 49,800 SF             |
| 4009 Felland Road              | 57,900 SF             |
| Flex/R&D/Office Specifications |                       |
| Suite Sizes                    | 2,400 up to 57,900 SF |
| Ceiling Height                 | 16 ft. clear minimum  |
| Parking                        | 220 spaces            |
| Heat                           | Natural Gas           |
| Roof                           | EPDM rubber           |
| Exterior Walls                 | Masonry               |
| Loading                        | Dock or drive-in      |
| Zoning                         | M-1                   |