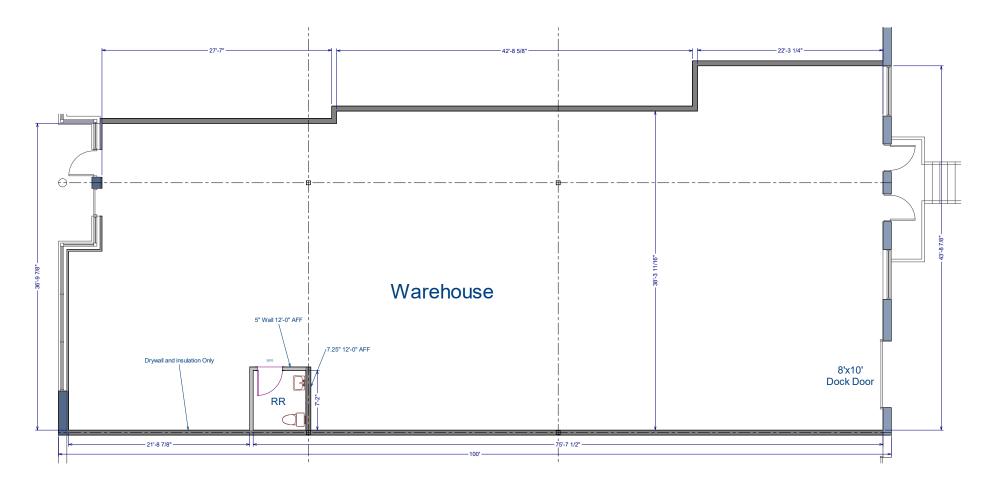

Nelson Road Business Center 4009 Felland Road | Madison, WI 53718 Suite 118

**Total SF Available:** 

3,977 SF

100% air conditioned warehouse