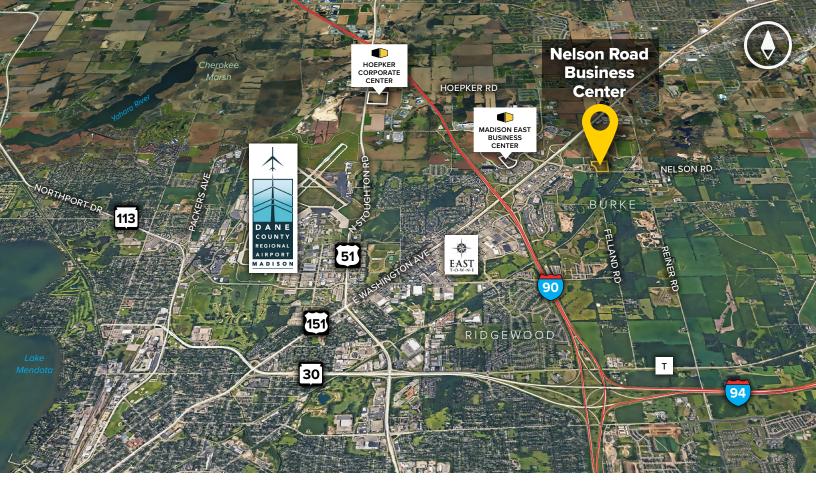

# **Nelson Road Business Center** 4001, 4005 & 4009 Felland Road

Madison, WI 53718

Nelson Road Business Center is located at the far-east side of the City of Madison, in Dane County. The business center is one-half mile east of Highway 151 and Nelson Road Intersection and one-half mile north of the Intersection of Highway 151 and I-90, I-39, I-94.

### **Distances to:**

| Dane County Regional Airport 6 | 5.5 miles |
|--------------------------------|-----------|
| East Towne Mall 2              | 2.5 miles |
| Interstate 90                  | . 3 miles |
| Interstate 94                  | 5 miles   |
| Madison, WI (Downtown)         | . 9 miles |
| Milwaukee, W (Downtown)        | 75 miles  |
| US 51                          | . 4 miles |
| US 151                         | 3 miles   |