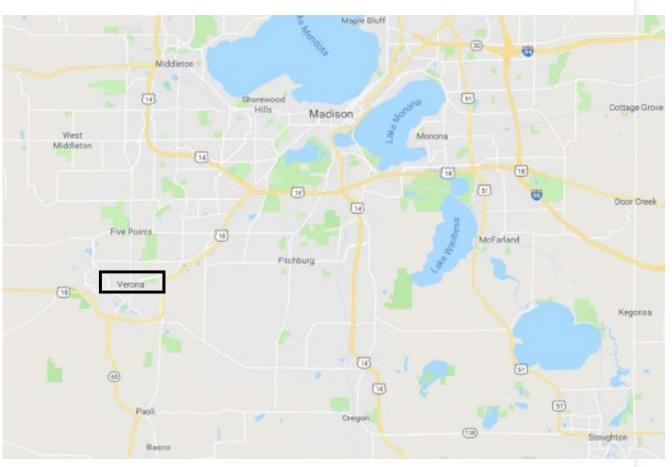

Verona is located in Dane County, 10 miles southwest of Madison.

## 429 Venture Court Verona, WI 53593

\$1,850,000

























- Great Owner Occupied Building
- Lease with option to purchase
- \$1,850,000
- 26,500 Square feet
- 2.033 Acres
- Fully A/C Space
- Offices
- Shop
- Storage Garage
- Includes existing cell tower lease- helps pay off taxes
  - Option to sell cell tower- call for more details

Dean Slaby President/Broker

Email: <u>DeanS@slabyandassociates.com</u>

Mobile: 608-219-8506



## Click Here for Access Dane Information

PO Box 930187 Verona, WI 53593 Office: 608-333-4130

Fax: 608-845-2296

https://slabyandassociates.com