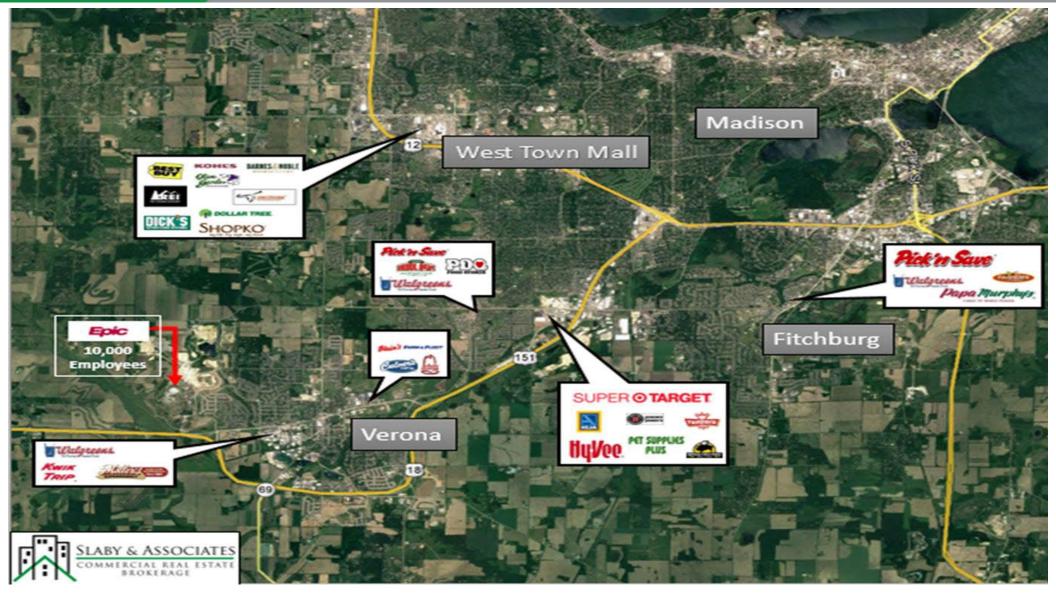

Verona is located in Dane County, 10 miles southwest of Madison.

## 429 Venture Court Verona, WI 53593

\$1,850,000

























- Great Owner Occupied Building
- Lease with option to purchase
- \$1,850,000
- 26,500 Square feet
- 2.033 Acres
- Fully A/C Space
- Offices
- Shop
- Storage Garage
- Includes existing cell tower lease- helps pay off taxes
  - Option to sell cell tower- call for more details

Dean Slaby President/Broker

Email: <u>DeanS@slabyandassociates.com</u>

Mobile: 608-219-8506



## Click Here for Access Dane Information

PO Box 930187 Verona, WI 53593 Office: 608-333-4130

Fax: 608-845-2296

https://slabyandassociates.com