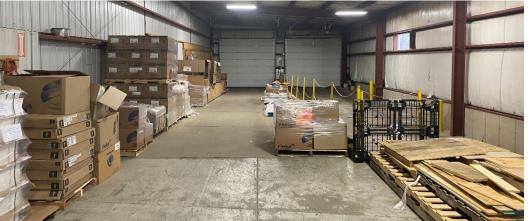

## 429 Venture Court Verona, WI 53593

\$1,850,000

- Great Owner Occupied Building
- Lease with option to purchase
- \$1,850,000
- 26,500 Square feet
- 2.033 Acres
- Fully A/C Space
- Offices
- Shop
- Storage Garage
- Includes existing cell tower lease- helps pay off taxes
  - Option to sell cell tower- call for more details