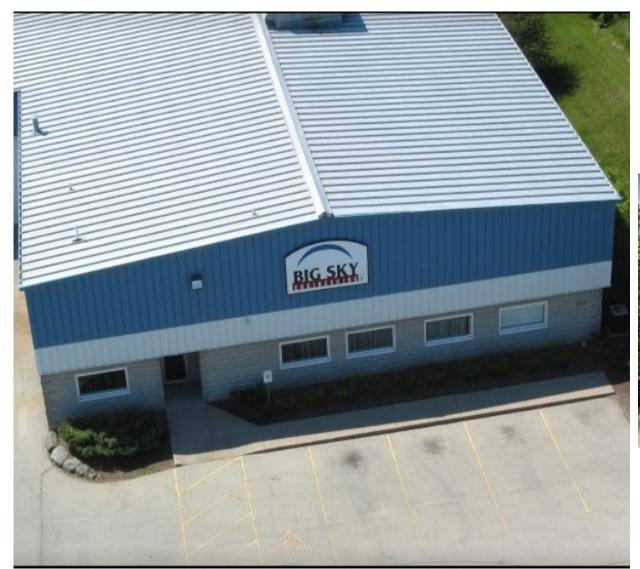

## 429 Venture Court Verona, WI 53593

\$1,850,000

- Great Owner Occupied Building
- Lease with option to purchase
- \$1,850,000
- 26,500 Square feet
- 2.033 Acres
- Fully A/C Space
- Offices
- Shop
- Storage Garage
- Includes existing cell tower lease- helps pay off taxes
  - Option to sell cell tower- call for more details