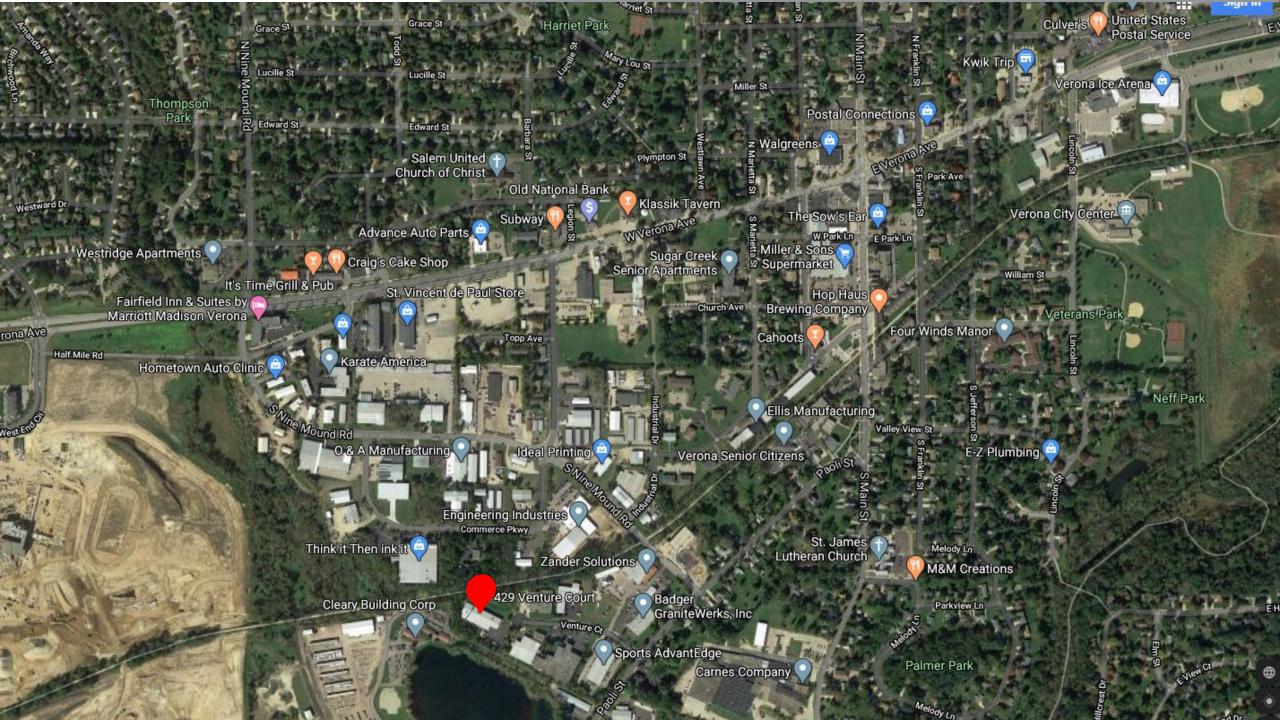

## 429 Venture Court Verona, WI 53593

\$1,850,000

- Great Owner Occupied Building
- Lease with option to purchase
- \$1,850,000
- 26,500 Square feet
- 2.033 Acres
- Fully A/C Space
- Offices
- Shop
- Storage Garage
- Includes existing cell tower lease- helps pay off taxes
  - Option to sell cell tower- call for more details