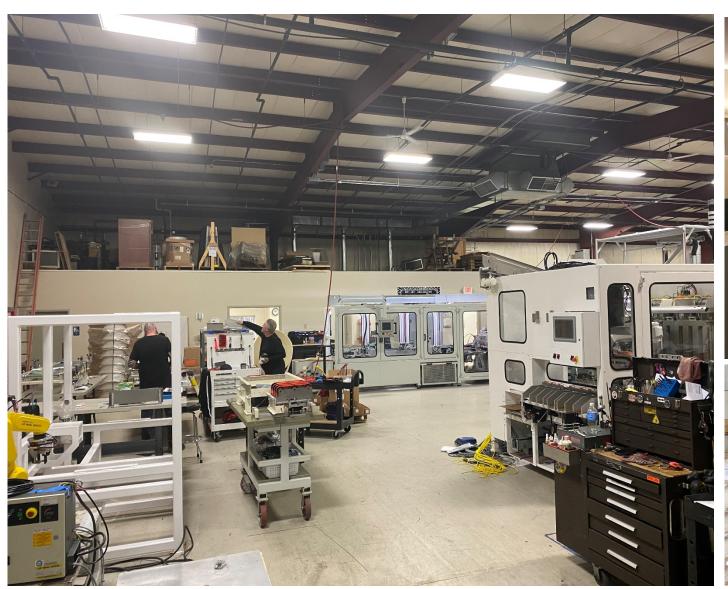

## 429 Venture Court Verona, WI 53593

\$1,850,000

- Great Owner Occupied Building
- Lease with option to purchase
- \$1,850,000
- 26,500 Square feet
- 2.033 Acres
- Fully A/C Space
- Offices
- Shop
- Storage Garage
- Includes existing cell tower lease- helps pay off taxes
  - Option to sell cell tower- call for more details