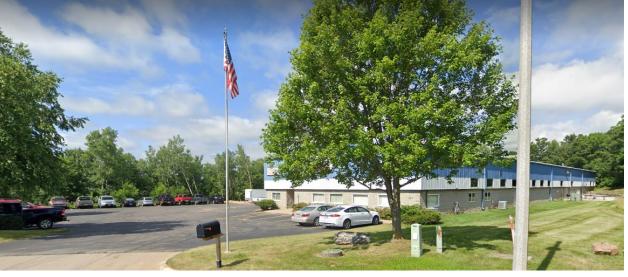

Verona is located in Dane County, 10 miles southwest of Madison.

## 429 Venture Court Verona, WI 53593

\$1,850,000

- Great Owner Occupied Building
- Lease with option to purchase
- \$1,850,000
- 26,500 Square feet
- 2.033 Acres
- Fully A/C Space
- Offices
- Shop
- Storage Garage
- Includes existing cell tower lease- helps pay off taxes
  - Option to sell cell tower- call for more details