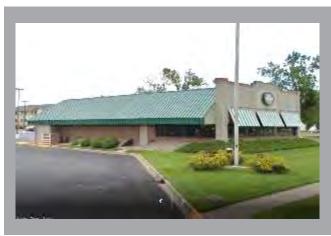

### FORMER PERKINS RESTAURANT

A rare opportunity to purchase a turn-key full-service restaurant on 1.64 acres in the State's busiest tourist destination – Wisconsin Dells. This highly visible property is strategically located one block from the Interstate and adjacent to the nations first indoor waterpark – The Polynesian Resort. Over 800 hotel rooms are within walking distance of the restaurant.

- + Building Size: 4,950 sq ft
- + Parcel: 1.64 acres
- + Taxes: \$15,770 (2020)
- + Parking: 85 stalls
- + Price: \$1,200,000