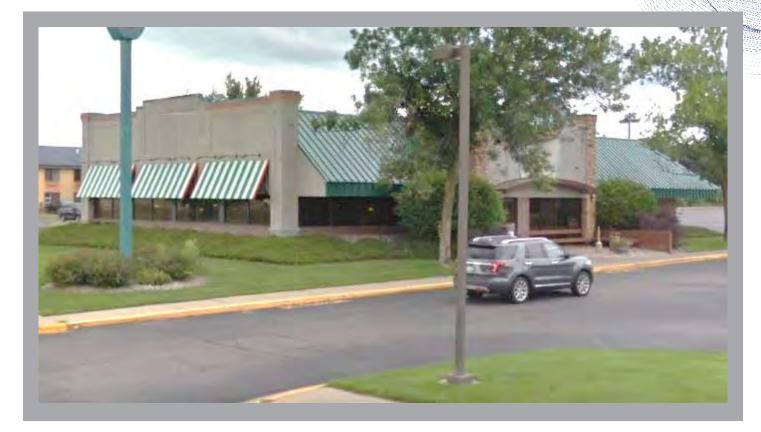

### FORMER PERKINS RESTAURANT

A rare opportunity to purchase a turn-key full-service restaurant on 1.64 acres in the State's busiest tourist destination – Wisconsin Dells. This highly visible property is strategically located one block from the Interstate and adjacent to the nations first indoor waterpark – The Polynesian Resort. Over 800 hotel rooms are within walking distance of the restaurant.

- + Building Size: 4,950 sq ft
- + Parcel: 1.64 acres
- + Taxes: \$15,770 (2020)
- + Parking: 85 stalls
- + Price: \$1,200,000