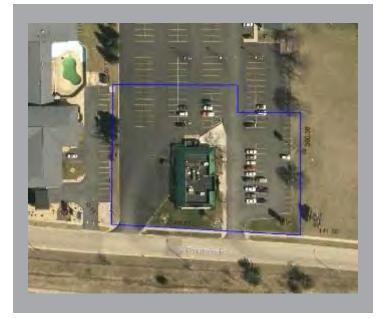

- + Building Size: 4,950 sq ft
- + Parcel: 1.64 acres
- + Taxes: \$15,770 (2020)
- + Parking: 85 stalls
- + Price: \$1,200,000

All furniture, fixtures and equipment are in place and negotiable.

- + Parking
  - 85 stalls
- + Property Taxes (2020)
  - \$15,770 (includes BID of \$787)
- + Parcel Size:
  - 1.64 acres