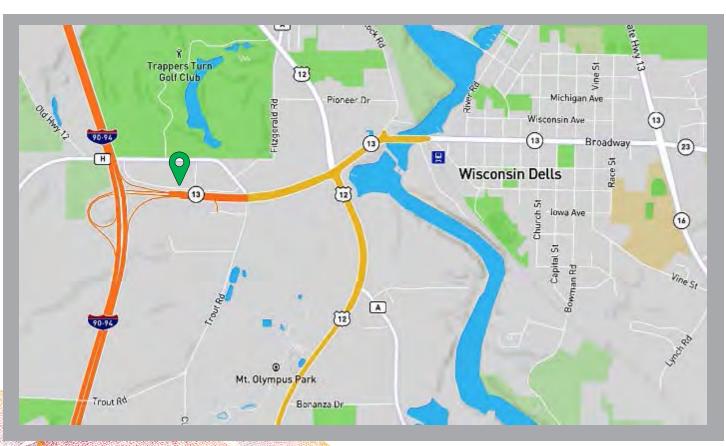

### FORMER PERKINS RESTAURANT

A rare opportunity to purchase a turn-key full-service restaurant on 1.64 acres in the State's busiest tourist destination – Wisconsin Dells. This highly visible property is strategically located one block from the Interstate and adjacent to the nations first indoor waterpark – The Polynesian Resort. Over 800 hotel rooms are within walking distance of the restaurant.

#### 800+ HOTEL ROOMS WITHIN WALKING DISTANCE

The Wisconsin Dells has over 90 dining options, but only a few are located next to multiple hotels. The restaurant is strategically surrounded by The Polynesian Water Park Resort, Econo Lodge, Super 8, Quality Inn & Suites, Best Western Ambassador and AmericInn by Wyndham.