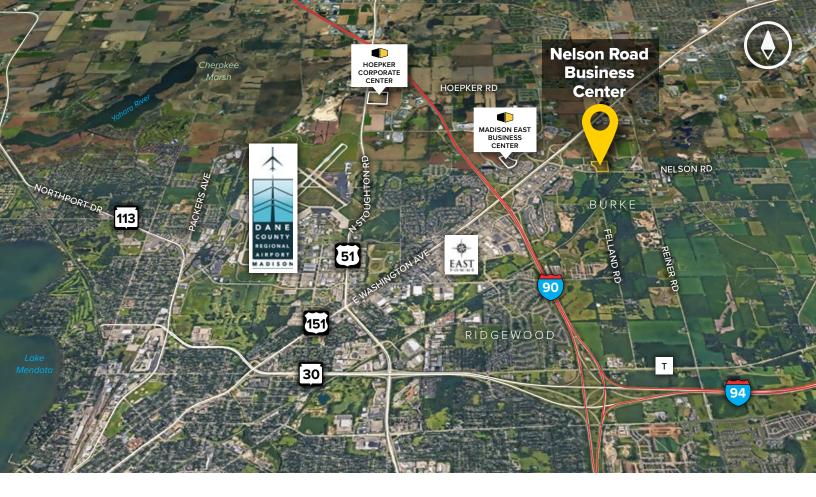

# Nelson Road Business Center 4001, 4005 & 4009 Felland Road

Madison, WI 53718

Nelson Road Business Center is located at the far-east side of the City of Madison, in Dane County. The business center is one-half mile east of Highway 151 and Nelson Road Intersection and one-half mile north of the Intersection of Highway 151 and I-90, I-39, I-94.

#### **Distances to:**

Dane County Regional Airport ...... 6.5 miles East Towne Mall ...... 2.5 miles Interstate 90 ...... 3 miles Interstate 94 ...... 5 miles Madison, WI (Downtown) ...... 9 miles Milwaukee, W (Downtown) ...... 75 miles US 51 ...... 4 miles US 151 ...... 3 miles