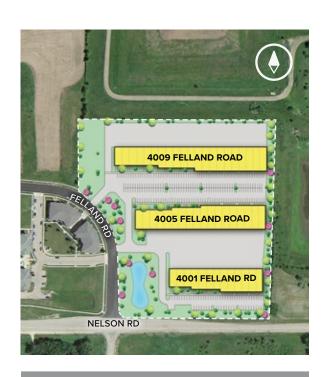

# Nelson Road Business Center 4001, 4005 & 4009 Felland Road

Madison, WI 53718

Nelson Road Business Center is located at the far-east side of the City of Madison, in Dane County. The business center is one-half mile east of Highway 151 and Nelson Road Intersection and one-half mile north of the Intersection of Highway 151 and I-90, I-39, I-94.

## Flex/R&D Space

| Flex/R&D/Office Buildings      |                       |
|--------------------------------|-----------------------|
| 4001 Felland Road              | 36,000 SF             |
| 4005 Felland Road              | 49,800 SF             |
| 4009 Felland Road              | 57,900 SF             |
| Flex/R&D/Office Specifications |                       |
| Suite Sizes                    | 2,400 up to 57,900 SF |
| Ceiling Height                 | 16 ft. clear minimum  |
| Parking                        | 220 spaces            |
| Heat                           | Natural Gas           |
| Roof                           | EPDM rubber           |
| Exterior Walls                 | Masonry               |
| Loading                        | Dock or drive-in      |
| Zoning                         | M-1                   |