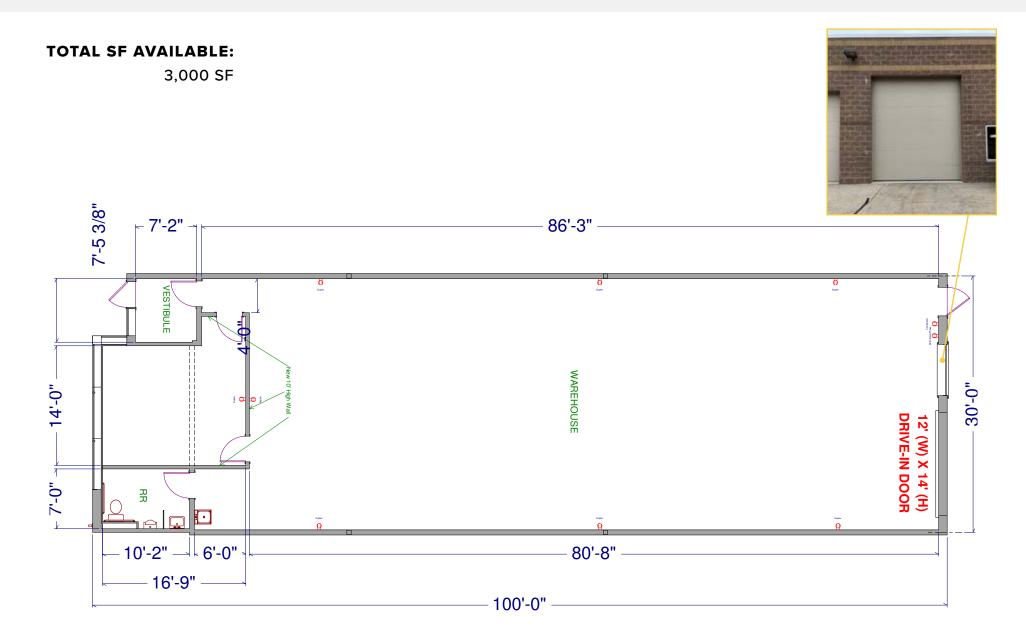

### **NELSON ROAD BUSINESS CENTER**

**4009** Felland Road | Madison, WI **53718** Suite 114

## Flex/R&D Space

| Flex/R&D/Office Buildings      |                       |
|--------------------------------|-----------------------|
| 4001 Felland Road              | 36,000 SF             |
| 4005 Felland Road              | 49,800 SF             |
| 4009 Felland Road              | 57,900 SF             |
| Flex/R&D/Office Specifications |                       |
| Suite Sizes                    | 2,400 up to 57,900 SF |
| Ceiling Height                 | 16 ft. clear minimum  |
| Parking                        | 220 spaces            |
| Heat                           | Natural Gas           |
| Roof                           | EPDM rubber           |
| Exterior Walls                 | Masonry               |
| Loading                        | Dock or drive-in      |
| Zoning                         | M-1                   |