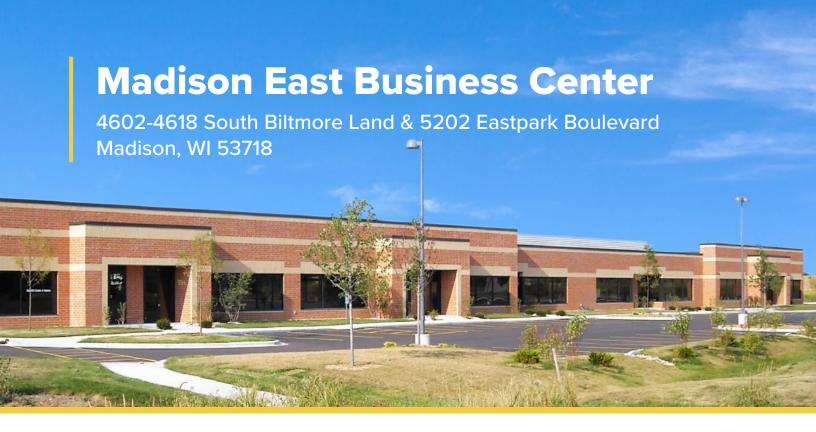

## **ABOUT MADISON EAST BUSINESS CENTER**

Madison East Business Center consists of four single-story office buildings totaling 179,140 square feet, designed within a campus-style setting. The center is located within American Center Business Park at the intersection of Interstate Highway 90/94/39 and U.S. Highway 151. Madison East Business Center is easily accessible and highly visible. Interstate 90/94/39 connects the center to the rest of the Madison Metro area, Chicago, Milwaukee, and Minneapolis/St. Paul, while U.S. 151 links Madison to Wisconsin's thriving Fox River Valley.