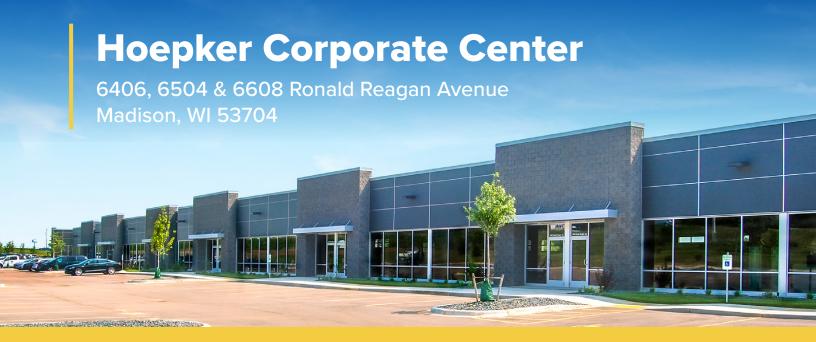

## **About Hoepker Corporate Center**

Hoepker Corporate Center consists of five flex/R&D buildings totaling more than 138,000 square feet, located 20 minutes east of the City of Madison, in Dane County, WI. The business center is located at the intersection of Hwy 51 and Hoepker Road. The masonry building design and landscaping project a high-end image while offering tenant prospects affordable and flexible floor plans to meet their office, warehouse, R&D, light manufacturing, or showroom requirements.

## **Current Availabilities | Hoepker Corporate Center**

| 2,664 sq. ft.          | 6608 Ronald Reagan Avenue | 6662      | Available now! New office/flex/R&D building |
|------------------------|---------------------------|-----------|---------------------------------------------|
| 2,664 - 42,064 sq. ft. | 6504 Ronald Reagan Avenue | 6504-6582 | Available now! New office/flex/R&D building |
| 2,844 - 20,992 sq. ft. | 6406 Ronald Reagan Avenue | 6418-6454 | Available now! New office/flex/R&D building |
| 3,024 sq. ft.          | 6504 Ronald Reagan Avenue | 6692      | Available now! New office/flex/R&D building |