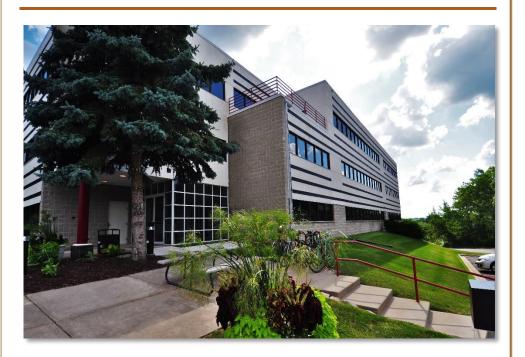

## **Property Data**

TOWNE

| Location           | 6410 Enterprise Lane<br>Madison, WI                                                |
|--------------------|------------------------------------------------------------------------------------|
| Building           | Three-Story Stucco, Glass and Masonry Exterior                                     |
| Gross Size         | 25,000 Sq. Ft.                                                                     |
| Space<br>Available | Suite 210: 3,392 Sq. Ft.                                                           |
| Amenities          | Common Conference<br>Room, Break Room,<br>Showers, Underground<br>Parking, Storage |

## **6410 ENTERPRISE LANE**

Here is an opportunity to lease space in a solid Class A building on Madison's near west side. This building has easy access from either Mineral Point Road or Odana Road. Multiple city bus routes are within three blocks. Three hotels, multiple restaurants and West Towne Mall are all within 4 blocks of this location. The West Beltline can be accessed by two different ramps within a mile.