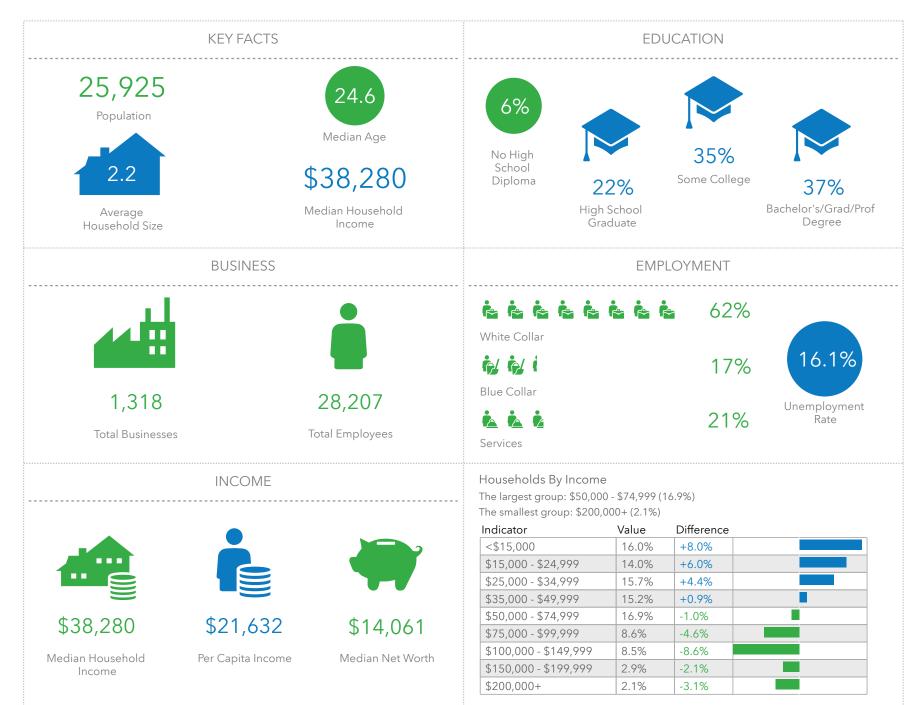

## Key Facts

136 8th Street S, La Crosse, Wisconsin, 54601 (5 minutes) 136 8th Street S, La Crosse, Wisconsin, 54601 Drive time of 5 minutes Prepared by Esri Latitude: 43.81039 Longitude: -91.24577

Bars show deviation from