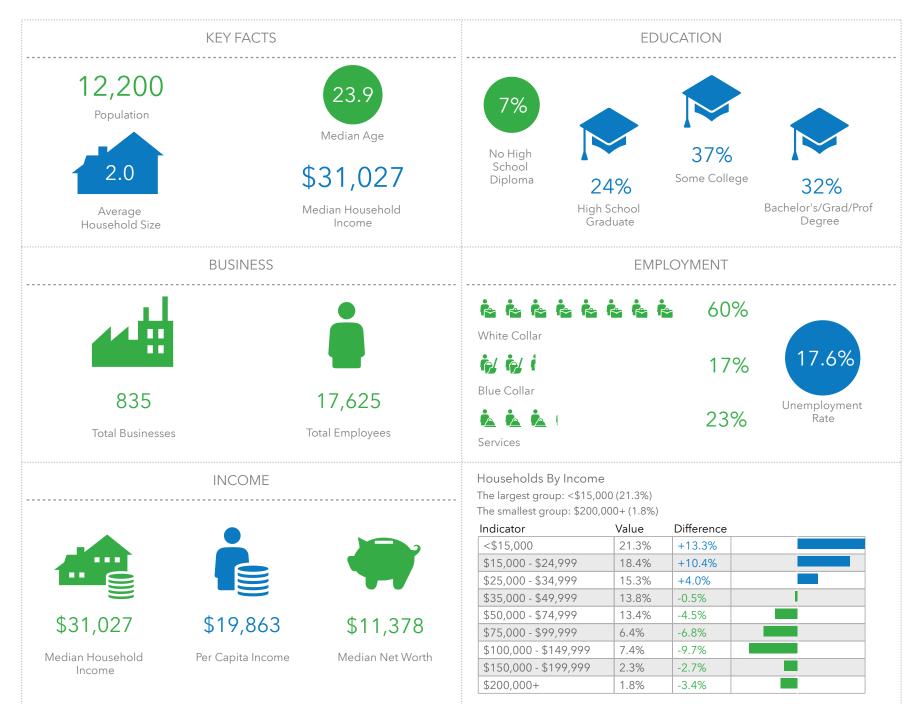

## Key Facts

136 8th Street S, La Crosse, Wisconsin, 54601 (3 minutes) 136 8th Street S, La Crosse, Wisconsin, 54601 Drive time of 3 minutes Prepared by Esri Latitude: 43.81039 Longitude: -91.24577

Bars show deviation from