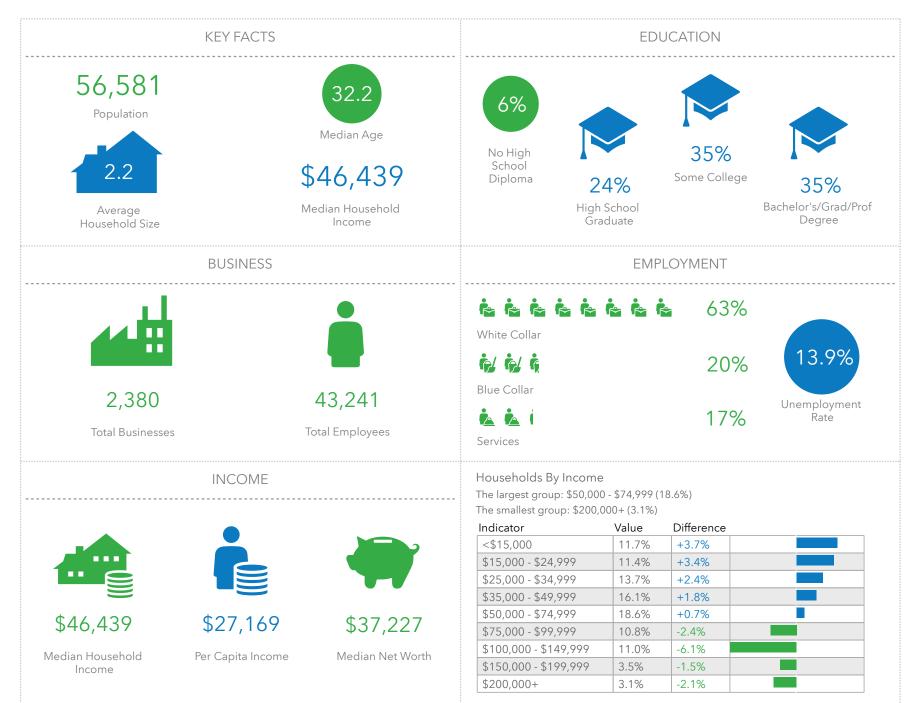

## Key Facts

136 8th Street S, La Crosse, Wisconsin, 54601 (10 minutes) 136 8th Street S, La Crosse, Wisconsin, 54601 Drive time of 10 minutes Prepared by Esri Latitude: 43.81039 Longitude: -91.24577

Bars show deviation from