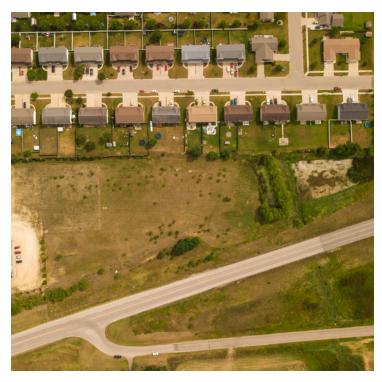

# **PROPERTY OVERVIEW**

Calling all developers! Sparta is growing and you can be a part of it! 5+ acres on the level lot right on Highway 16 as you enter Sparta, what a great place to build your business! Fort McCoy is going strong and brings a lot of business to town. Many uses: Amusement and Recreation Services, Automobile Service Station, Busines Services, Clubs and Organizations, Convenience Stores, Day Care Centers, Garden Supplies, Hobby Shops, Hotels, and Motels, Manufacturing in enclosed building (no outside storage) Parking Parks, Professional Services, Professional Offices, Recreational Facilities (Indoor) Restaurants, Retail, Trade, Veterinary Hospital, and Clinic, Essential Service Facilities, and many more options. Is it your time to build and stop renting?

### **PROPERTY HIGHLIGHTS**

- Business District
- Along highway 16
- growing retail area
- many other business like Walmart and American Do-it center
- Big Box
- National retail tenants

ED DECOLIDEES

CBCWORLDWIDE.COM