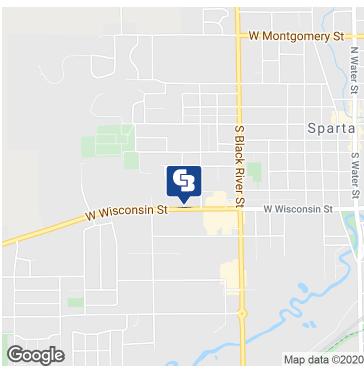

## **LOCATION OVERVIEW**

Highway 16 just as you come into Sparta from La Crosse County, I-90 exit 25 north to Wisconsin (highway 16) left to vacant land on the left

CBCWORLDWIDE.COM