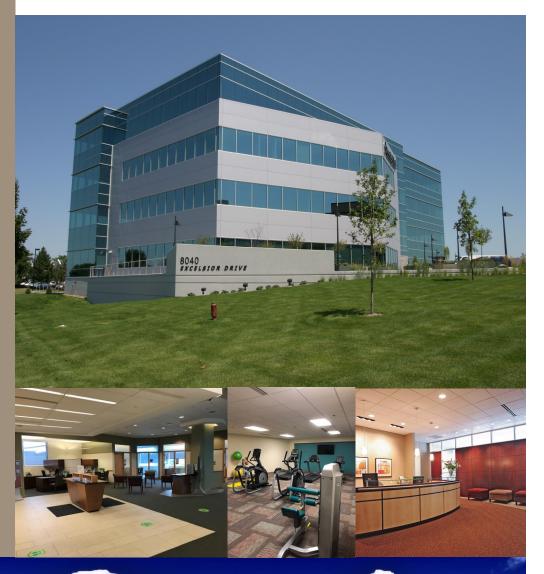

## 8040 Excelsior Drive

## Madison, WI

- ◊ Beltline signage available
- Patio and outdoor seating
- High speed fiber optics and Charter digital cable
- Fitness center, showers and locker rooms
- High efficiency HVAC and lighting systems
- Landlord provides 24/7 emergency response service with in-house maintenance staff
- Shared conference room available for tenant use in building
- Exceptional Old Sauk Trails Park location close to shopping, dining and hotel accommodations