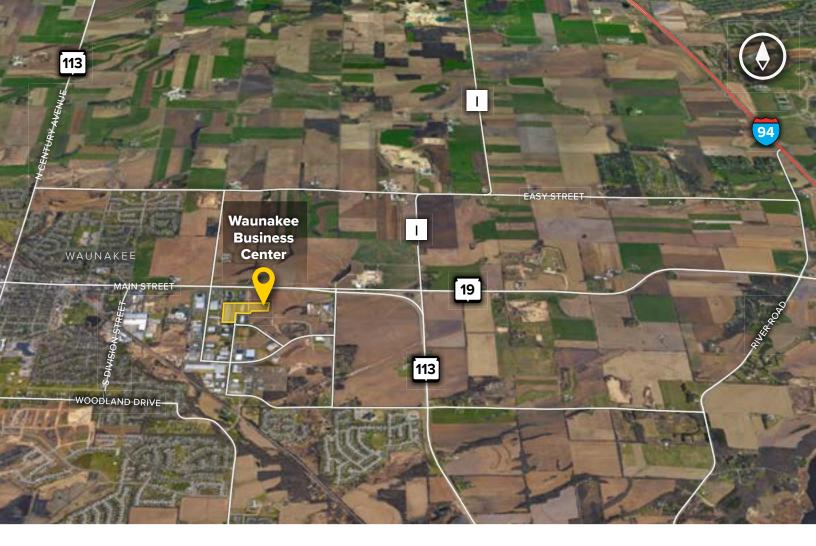

#### **About Waunakee Business Center**

Waunakee Business Center consists of four office-warehouse buildings totaling more than 156,000 square feet, located 10 minutes north of the City of Madison, in Dane County, WI. The business center is located on Highway 19 one-mile west of the Highway 19 and Highway 113 Intersection, just 10 minutes from Dane County Airport and Middleton, WI. Fine dining and fast food restaurants, shopping and lodging are all within walking distance. The masonry building design and heavy landscaping project a highend image while offering tenant prospects affordable and flexible floor plans to meet their office, warehouse, R&D, light manufacturing, or showroom requirements.