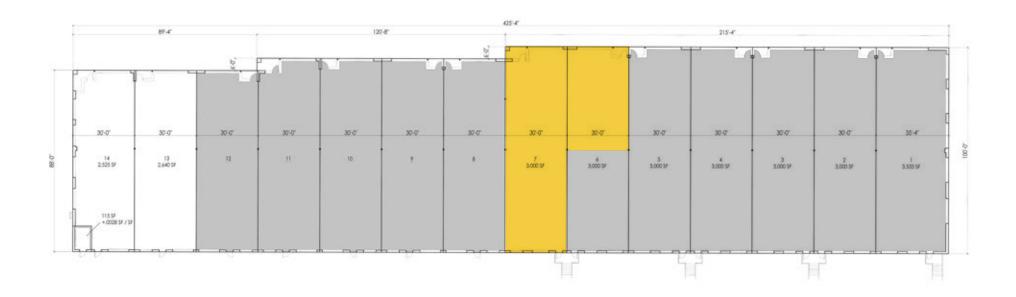

### **WAUNAKEE BUSINESS CENTER**

1100 Frank H Street | Waunakee, WI 53597 Suites 6(front)-7

# **TOTAL SF AVAILABLE:**

1,033-3,033 SF

# Flex/R&D Space

| Flex/R&D/Office Buildings      |                       |
|--------------------------------|-----------------------|
| 201 Moravian Valley Road       | 37,730 SF             |
| 202 Moravian Valley Road       | 39,000 SF             |
| 204 Moravian Valley Road       | 39,000 SF             |
| 1100 Frank H. Street           | 40,733 SF             |
| Flex/R&D/Office Specifications |                       |
| Suite Sizes                    | 1,300 up to 40,733 SF |
| Ceiling Height                 | 16 ft. clear minimum  |
| Parking                        |                       |
| 201 Moravian Valley Road       | 4 spaces per 1,000 SF |
| 202-204 Moravian Valley Road   | 220 spaces            |
| 1100 Frank H. Street           | 89 Spaces             |
| Heat                           | Natural gas           |
| Roof                           | EPDM rubber           |
| Exterior Walls                 | Masonry               |
| Loading                        | Dock or drive-in      |
| Zoning                         | Light Industrial Uses |
| ·                              |                       |