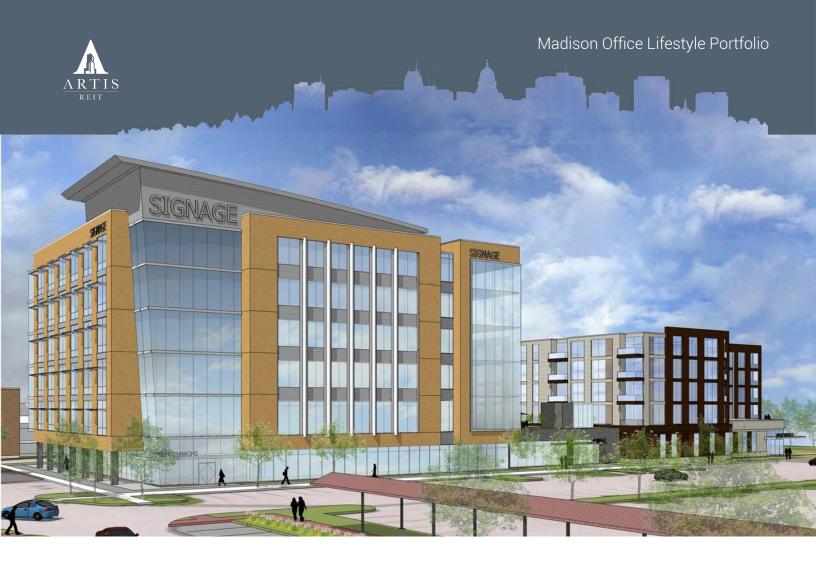

# **NEW SPACE FOR LEASE**

## Want to be located in the center of everything?

Brand new state of the art building with 120,000 square feet of space available. Located in the vibrant Greenway Station shopping district, with easy access from the Hwy 12/14 Beltline corridor. Numerous nearby restaurants, retail shops and hotel accommodations, all located within walking distance.