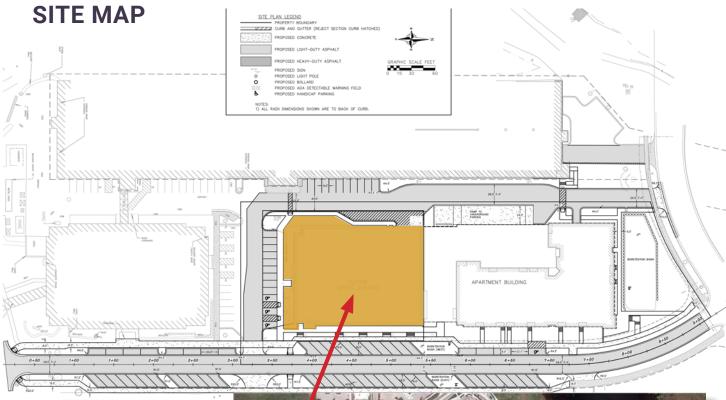

# **NEW SPACE FOR LEASE**

## Want to be located in the center of everything?

Brand new state of the art building with 120,000 square feet of space available. Located in the vibrant Greenway Station shopping district, with easy access from the Hwy 12/14 Beltline corridor. Numerous nearby restaurants, retail shops and hotel accommodations, all located within walking distance.

Need a break? Take a walk on the many walking trails right outside your office. Read a book or take a yoga class on the rooftop green space.

#### **BUILDING AMENITIES:**

- Covered Parking
- Rooftop Green Space
- Sky walk to
  - Conference Center
  - · Fitness Center with Showers & Lockers
  - Full Service Cafe (serving breakfast & lunch)









## Greenway Station Shopping Center

- 24 Restaurants
  - 7 Outdoor Patios
- 35 National Retailers
  - 1 Farmers Market





## **AREA AMENITIES**

1630 Aspen Commons Middletin, WI