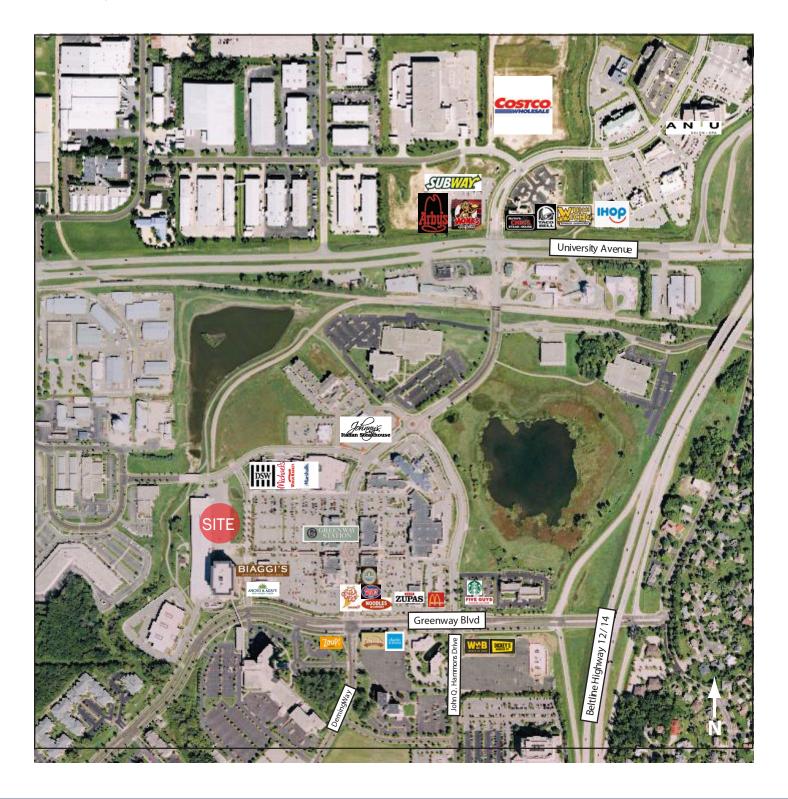

## Greenway Station Shopping Center

- 24 Restaurants
  - 7 Outdoor Patios
- 35 National Retailers
  - 1 Farmers Market

## **AREA AMENITIES**

1630 Aspen Commons Middletin, WI