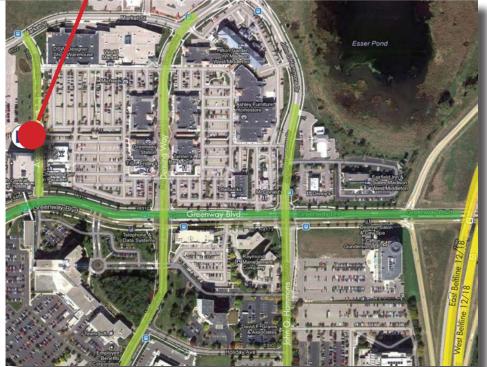

## Want to be located in the center of everything?

Brand new state of the art building with 120,000 square feet of space available. Located in the vibrant Greenway Station shopping district, with easy access from the Hwy 12/14 Beltline corridor. Numerous nearby restaurants, retail shops and hotel accommodations, all located within walking distance.

## Greenway Station Shopping Center

- 24 Restaurants
  - 7 Outdoor Patios
- 35 National Retailers
  - 1 Farmers Market