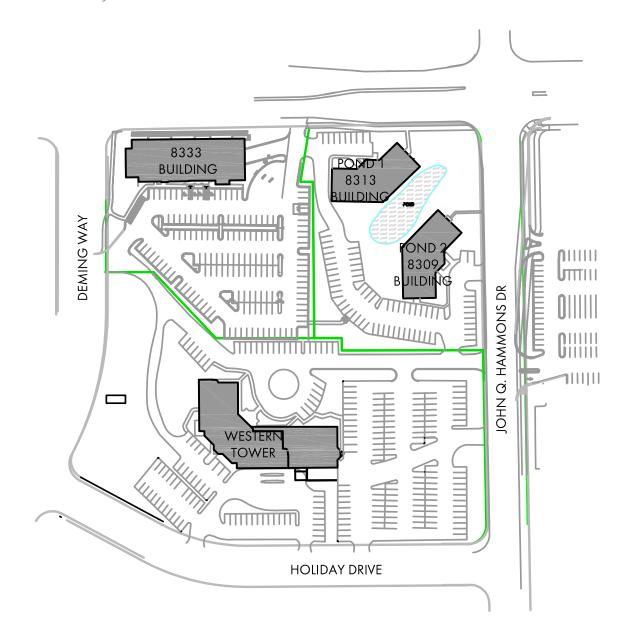

## LOCATION MAP

8313 Greenway Blvd. Middleton, WI

**SITE PLAN** 8313 Greenway Blvd. Middleton, WI