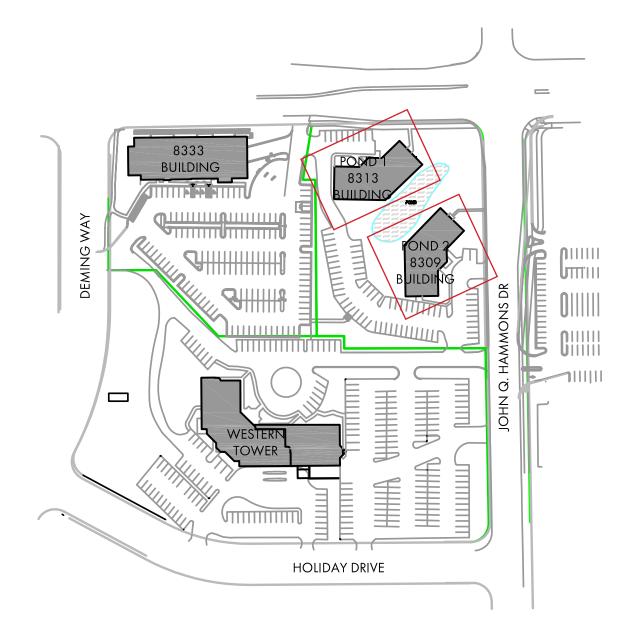

## LOCATION MAP

8309 Greenway Blvd. Middleton, WI

**SITE PLAN** 8309 Greenway Blvd. Middleton, WI