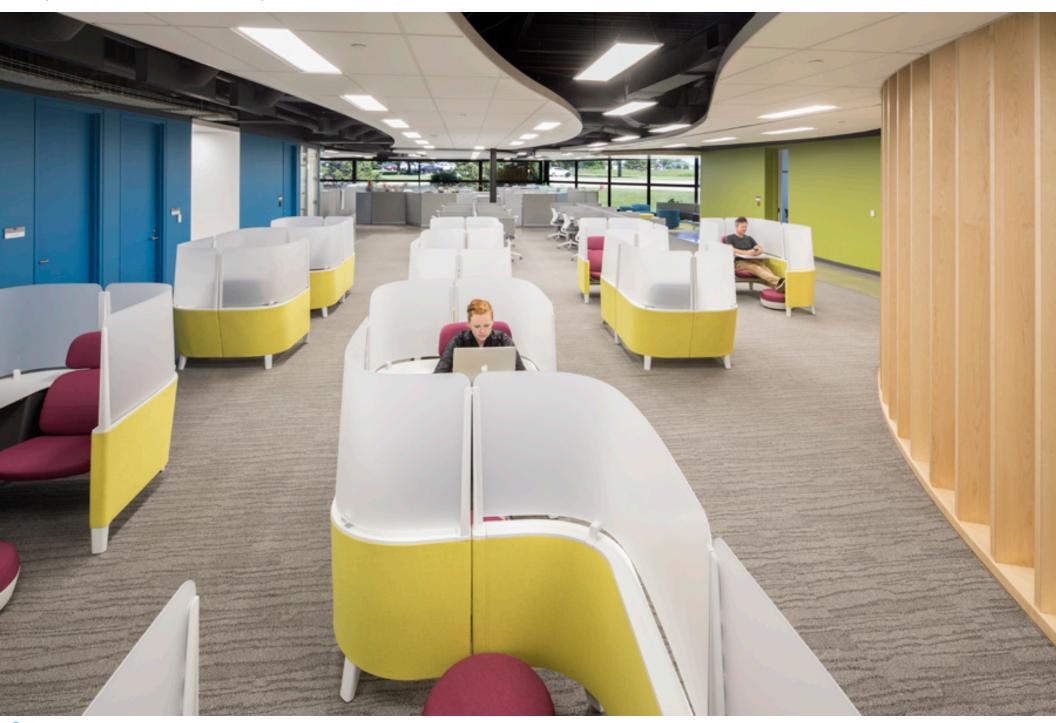

#### Features:

- Major capital improvement program recently completed including brand new HVAC system, new lobby, improved landscaping and tenant amenities
- Tenant only fitness center with locker rooms and showers
- Training rooms and building conference center
- Generator capacity available
- Campus environment with potential for private patio overlooking the pond
- Parking available at a ratio of 3 per 1,000 RSF with executive covered parking