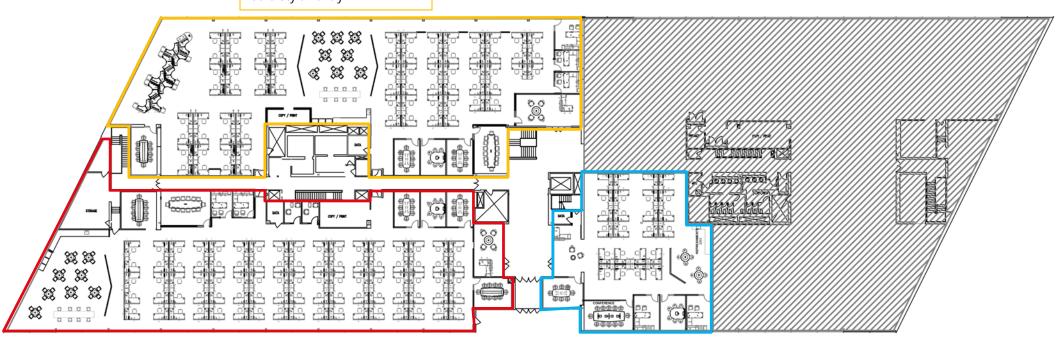

# Lease Summary

**Premises:** 

Partial 2<sup>nd</sup> Floor 5,602 RSF Partial 2<sup>nd</sup> Floor 33,000 RSF\*

Partial 1st Floor 14,778 RSF\*

Total Available Space: 53,380 RSF

Asking Rent: Upon Request

Possession: Immediate

<sup>\*</sup>Divisible

Available Space: 33,000 RSF

Offices: 4
Workstations: 166
Reception: 1
Total Seats: 171

5 Conference rooms
4 Phone Booths
Café Style Pantry

Available Space: 5,602 RSF

Offices: 2
Workstations: 24
Reception: 1
Total Seats: 27

3 Conference rooms
Café Style Pantry

Available Space: 5,602 RSF

Offices: 2
Workstations: 24
Reception: 1
Total Seats: 27

3 Conference rooms
Café Style Pantry

Available Space: 33,000 RSF

Offices: 4
Workstations: 166
Reception: 1
Total Seats: 171

5 Conference rooms
4 Phone Booths
Café Style Pantry

Available Space: 16,339 RSF

Offices: 3
Workstations: 82
Reception: 1
Total Seats: 86

5 Conference rooms Café Style Pantry

Available Space: 16,661 RSF

Offices: 2
Workstations: 85
Reception: 1
Total Seats: 88