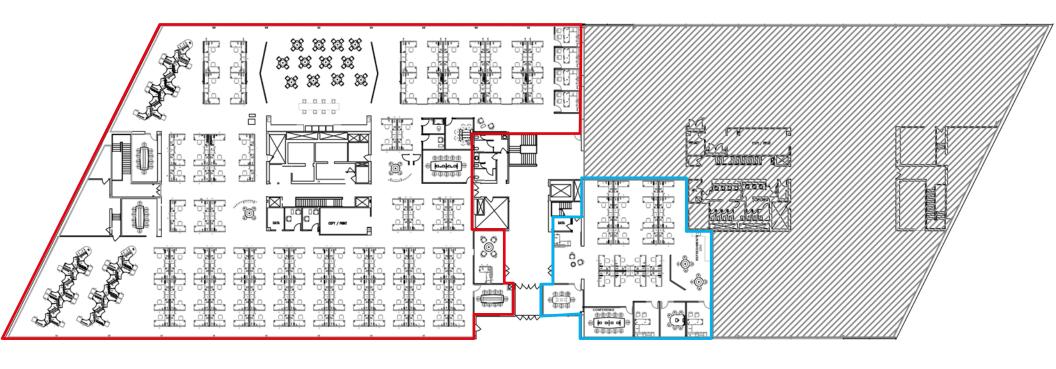

5 Conference rooms
4 Phone Booths
Café Style Pantry

Available Space: 16,339 RSF

Offices: 3
Workstations: 82
Reception: 1
Total Seats: 86

5 Conference rooms Café Style Pantry

Available Space: 16,661 RSF

Offices: 2
Workstations: 85
Reception: 1
Total Seats: 88

6 Conference rooms 2 Phone Booths Café Style Pantry Available Space: 5,602 RSF

Offices: 2
Workstations: 24
Reception: 1
Total Seats: 27

3 Conference rooms Café Style Pantry

## 1st Floor – Test Fit Plan

Available Space: 14,778 RSF

Offices: 3
Workstations: 53
Reception: 1
Total Seats: 57

6 Conference rooms
2 Phone Booths
Café Style Pantry