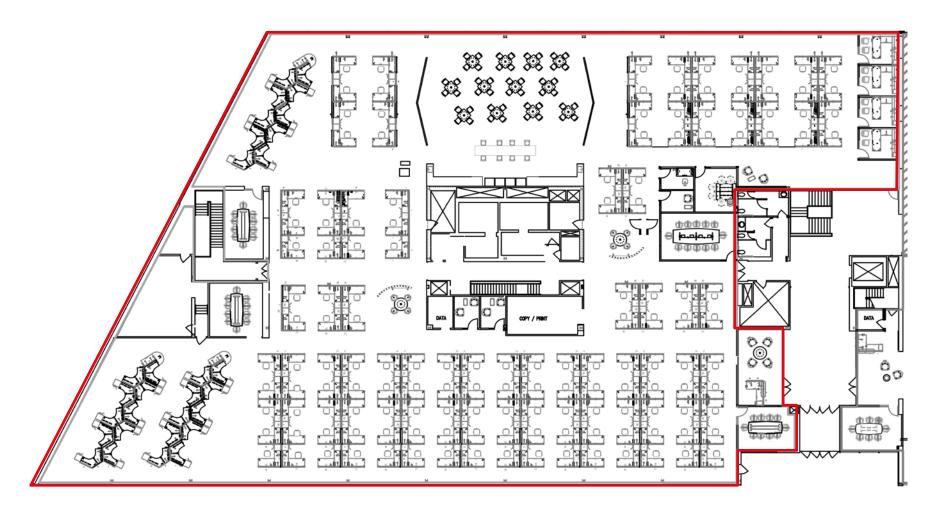

<sup>\*</sup>Divisible

Available Space: 33,000 RSF

Offices: 4
Workstations: 166
Reception: 1
Total Seats: 171

5 Conference rooms
4 Phone Booths
Café Style Pantry

Available Space: 5,602 RSF

Offices: 2
Workstations: 24
Reception: 1
Total Seats: 27

3 Conference rooms
Café Style Pantry

Available Space: 5,602 RSF

Offices: 2
Workstations: 24
Reception: 1
Total Seats: 27

3 Conference rooms
Café Style Pantry

Available Space: 33,000 RSF

Offices: 4
Workstations: 166
Reception: 1
Total Seats: 171

5 Conference rooms
4 Phone Booths
Café Style Pantry

Available Space: 16,339 RSF

Offices: 3
Workstations: 82
Reception: 1
Total Seats: 86

5 Conference rooms Café Style Pantry

Available Space: 16,661 RSF

Offices: 2
Workstations: 85
Reception: 1
Total Seats: 88

6 Conference rooms 2 Phone Booths Café Style Pantry Available Space: 5,602 RSF

Offices: 2
Workstations: 24
Reception: 1
Total Seats: 27

3 Conference rooms Café Style Pantry