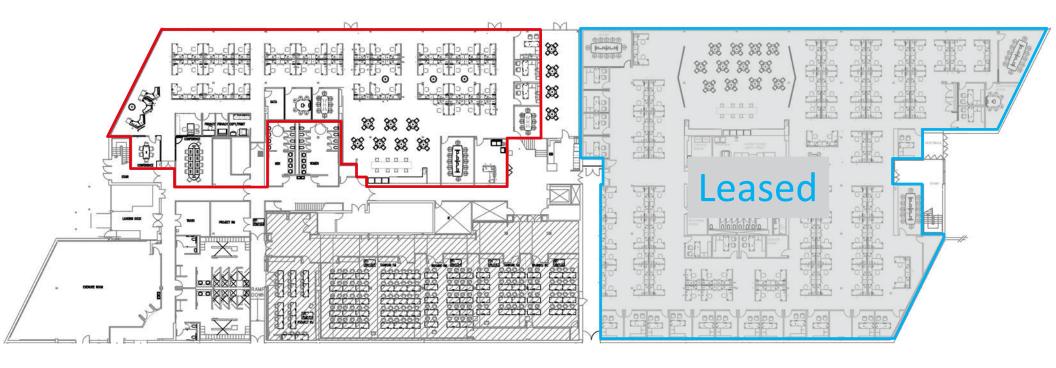

## 1st Floor – Test Fit Plan

Available Space: 14,778 RSF

Offices: 3
Workstations: 53
Reception: 1
Total Seats: 57

6 Conference rooms
2 Phone Booths
Café Style Pantry