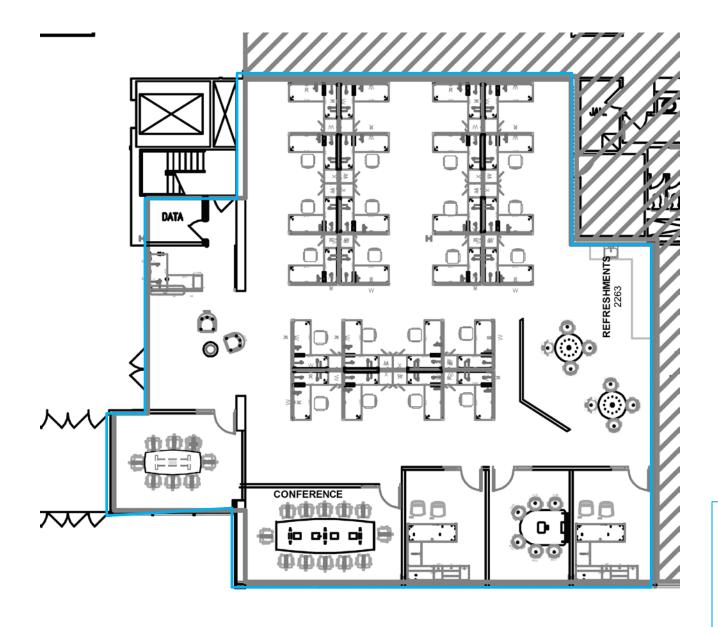

## 1st Floor – Test Fit Plan

Available Space: 14,778 RSF

Offices: 3
Workstations: 53
Reception: 1
Total Seats: 57

6 Conference rooms
2 Phone Booths
Café Style Pantry