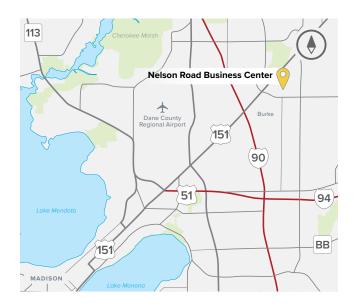

## **About Nelson Road Business Center**

Nelson Road Business Center is located at the far-east side of the City of Madison, WI in Dane County. The business center is located one-half mile east of the Highway 151 & Nelson Road intersection and one-half mile north of the Intersection of Highway 151 & I-90, I-39, I-94. Nelson Road Business Center is just minutes from restaurants, regional shopping and lodging. The project offers a high-end image while offering tenants affordable and flexible floor plans to meet their office, warehouse, R&D, light manufacturing or showroom requirements.