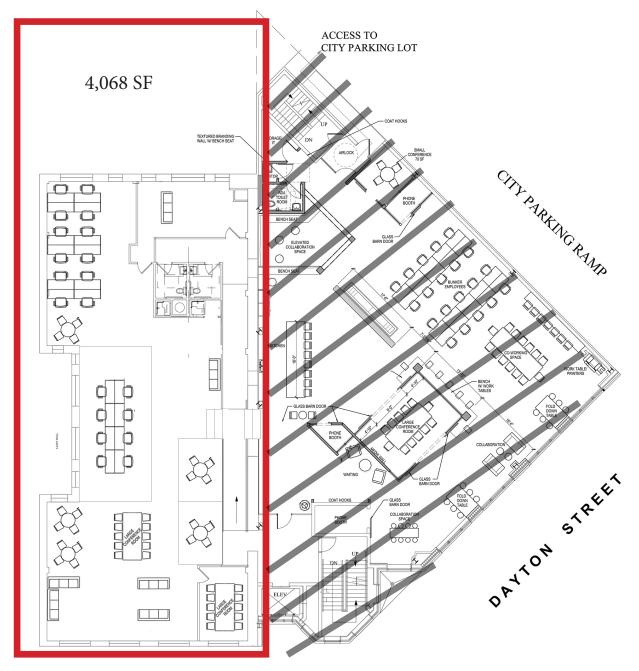

### **Space Profile**

| Premises<br>Flexible Space<br>Configuration | 4,068 SF on the third floor                                                                    |
|---------------------------------------------|------------------------------------------------------------------------------------------------|
|                                             | Space can be easily leased as two sepa-<br>rate suites, consisting of;<br>4,068 SF             |
| Rental Rate                                 | \$26.35 MG                                                                                     |
| Availability                                | Immediate                                                                                      |
| Term                                        | 2/1/2023 with ability to extend                                                                |
| Building Class                              | A                                                                                              |
| Submarket                                   | Central Business District                                                                      |
| Parking                                     | Direct access into the City of Madison<br>parking ramp, at standard daily and<br>monthly rates |