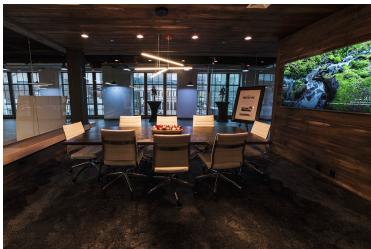

#### **Features**

- Cool, creative office space on State Street
- New high-end finishes
- Exposed brick and glass
- High ceilings
- Open concept with modern industrial detail
- Existing furniture available for subtenant
- Direct lease with landlord is an available option