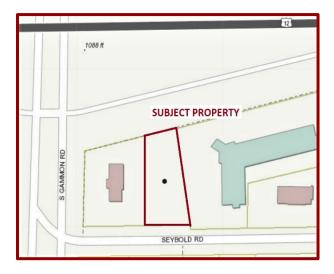

6910 Seybold Rd, Madison WI 53719

## **CONCEPT BUILDING – BELTLINE VIEW**

- 83,000 Cars / Day
- Next to Verizon

**BROKER: Tom Sanford** • Excellent Visibility Call / Text: 608.347.8299 Tom@SEICommercial.com

The above information has been obtained from sources that Broker has deemed to be reliable and is believed to be accurate in all material respects, but no representation or warranty, expressed or implied, as to its accuracy or completeness is made by any party.