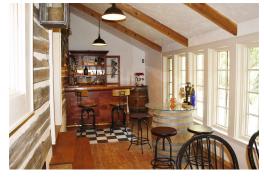

Right out of History! Secluded approach opens to this timeless, elegant, artistic and romantic combination of modern & antique. The main residence consists of dismantled and then re-mantled over 3 years, a Cornish miners cottage(1830ish), 2 story Norwegian family home (1870ish), house/barn (1860ish) & a central standard construction portion to strategically combine the 3 structures in 1990 on full concrete basement & a new sun/pub room addition. The Cabin Life rental is hand hewn notched doweled & spiked pine logs. Back Again Cabin rental is log and stone. Wooded grounds, gardens.