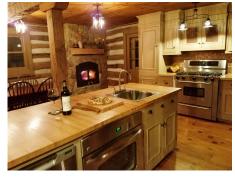

Right out of History! Secluded approach opens to this timeless, elegant, artistic and romantic combination of modern & antique. The main residence consists of dismantled and then re-mantled over 3 years, a Cornish miners cottage(1830ish), 2 story Norwegian family home (1870ish), house/barn (1860ish) & a central standard construction portion to strategically combine the 3 structures in 1990 on full concrete basement & a new sun/pub room addition. The Cabin Life rental is hand hewn notched doweled & spiked pine logs. Back Again Cabin rental is log and stone. Wooded grounds, gardens.