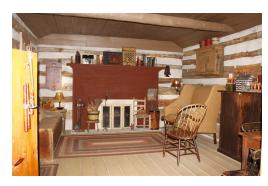

Right out of History! Secluded approach opens to this timeless, elegant, artistic and romantic combination of modern & antique. The main residence consists of dismantled and then re-mantled over 3 years, a Cornish miners cottage(1830ish), 2 story Norwegian family home (1870ish), house/barn (1860ish) & a central standard construction portion to strategically combine the 3 structures in 1990 on full concrete basement & a new sun/pub room addition. The Cabin Life rental is hand hewn notched doweled & spiked pine logs. Back Again Cabin rental is log and stone. Wooded grounds, gardens.