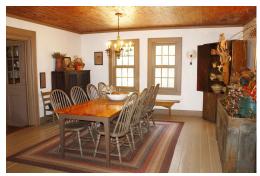

Right out of History! Secluded approach opens to this timeless, elegant, artistic and romantic combination of modern & antique. The main residence consists of dismantled and then re-mantled over 3 years, a Cornish miners cottage(1830ish), 2 story Norwegian family home (1870ish), house/barn (1860ish) & a central standard construction portion to strategically combine the 3 structures in 1990 on full concrete basement & a new sun/pub room addition. The Cabin Life rental is hand hewn notched doweled & spiked pine logs. Back Again Cabin rental is log and stone. Wooded grounds, gardens.