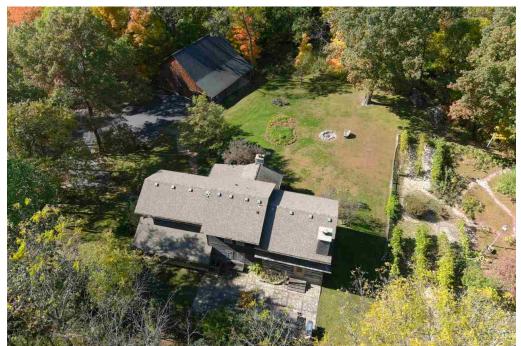

Right out of History! Secluded approach opens to this timeless, elegant, artistic and romantic combination of modern & antique. The main residence consists of dismantled and then re-mantled over 3 years, a Cornish miners cottage(1830ish), 2 story Norwegian family home (1870ish), house/barn (1860ish) & a central standard construction portion to strategically combine the 3 structures in 1990 on full concrete basement & a new sun/pub room addition. The Cabin Life rental is hand hewn notched doweled & spiked pine logs. Back Again Cabin rental is log and stone. Wooded grounds, gardens.