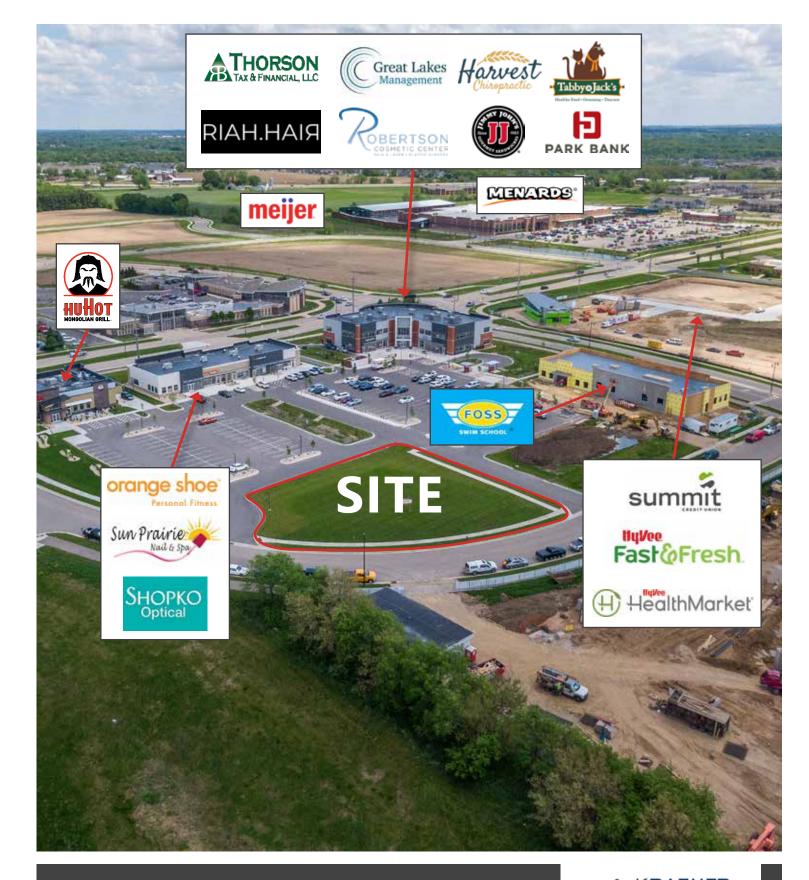

#### **DEVELOPMENT HIGHLIGHTS**

- 60,000 sq. ft. mixed use development located in Sun Prairie, one of the fastest-growing communities in Wisconsin
- Ideally positioned between Prairie Lakes, the new Meadow View Elementary School and the future Sun Prairie High School
- Outstanding location to provide visibility, consistent customer traffic and growth for any business

## LAND FOR SALE OR BUILD TO SUIT

- Great traffic generating co-tenants including Park Bank, Foss Swim School, Robertson Cosmetic Center, Harvest Chiropractic, Jimmy John's, Orange Shoe Fitness, Sun Prairie Nail Spa and Hu-Hot Mongolian Grill
- Outstanding long tern location adjacent to the Meadow View Elementary School, a new \$164M High School (opening in 2022) and a new 140 unit senior housing project.
- Perfect B.T.S. opportunity for a clinic, dental practice, professional office tenant or anyone else looking for a high profile location in Sun Prairie, WI
- Monument signage available along Grand Ave.
   (21,000 vpd)
- Parking ratio: 5/1000
- SALE PRICE: \$975,000 PAD READY, call Broker for land delivery spec
- BTS PRICE: Call Broker