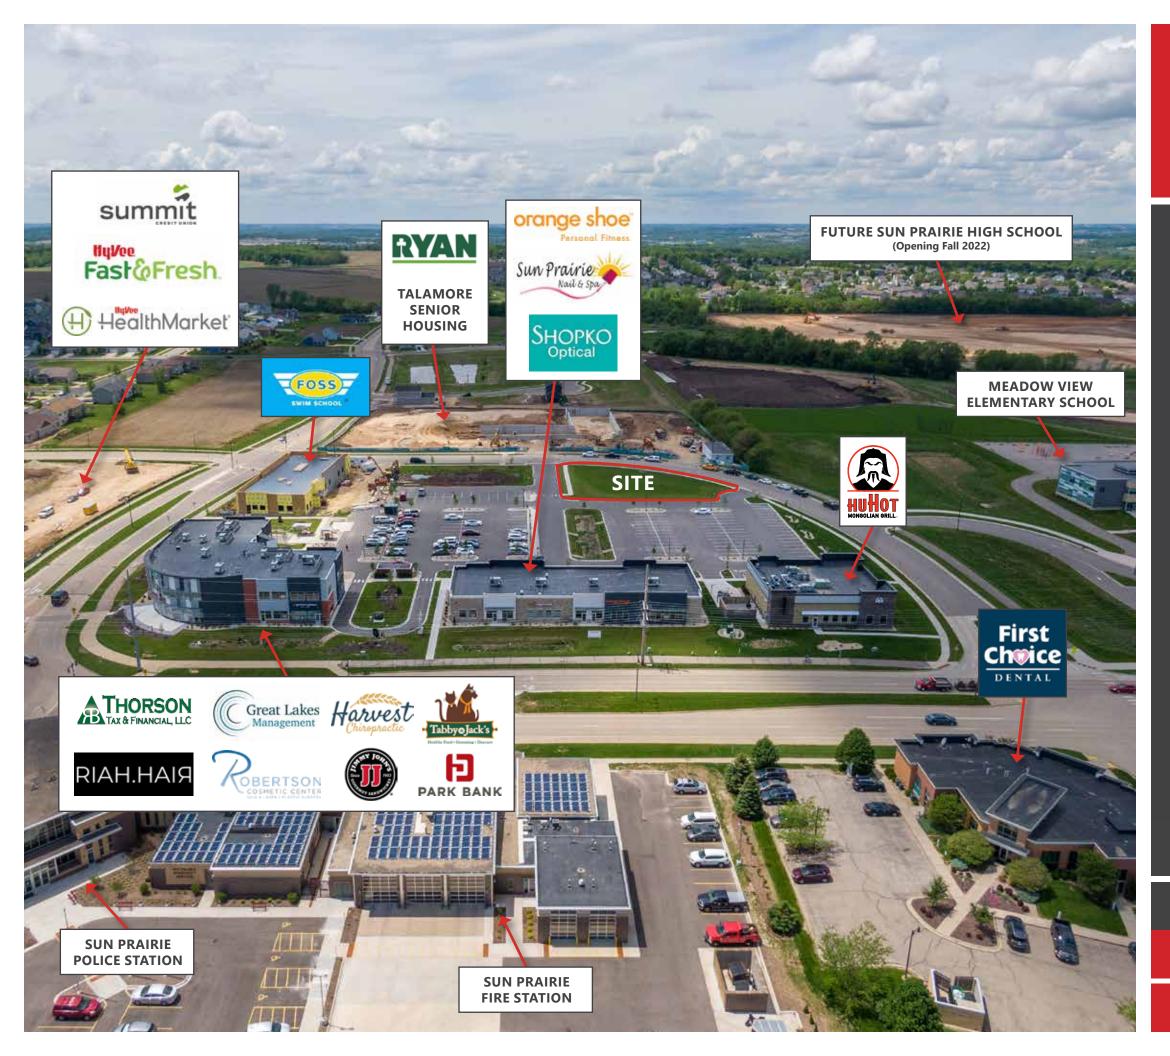

#### **DEVELOPMENT HIGHLIGHTS**

- 60,000 sq. ft. mixed use development located in Sun Prairie, one of the fastest-growing communities in Wisconsin
- Ideally positioned between Prairie Lakes, the new Meadow View Elementary School and the future Sun Prairie High School
- Outstanding location to provide visibility, consistent customer traffic and growth for any business

## LAND FOR SALE OR BUILD TO SUIT

- Great traffic generating co-tenants including Park Bank, Foss Swim School, Robertson Cosmetic Center, Harvest Chiropractic, Jimmy John's, Orange Shoe Fitness, Sun Prairie Nail Spa and Hu-Hot Mongolian Grill
- Outstanding long tern location adjacent to the Meadow View Elementary School, a new \$164M High School (opening in 2022) and a new 140 unit senior housing project.
- Perfect B.T.S. opportunity for a clinic, dental practice, professional office tenant or anyone else looking for a high profile location in Sun Prairie, WI
- Monument signage available along Grand Ave.
   (21,000 vpd)
- Parking ratio: 5/1000
- SALE PRICE: \$975,000 PAD READY, call Broker for land delivery spec
- BTS PRICE: Call Broker