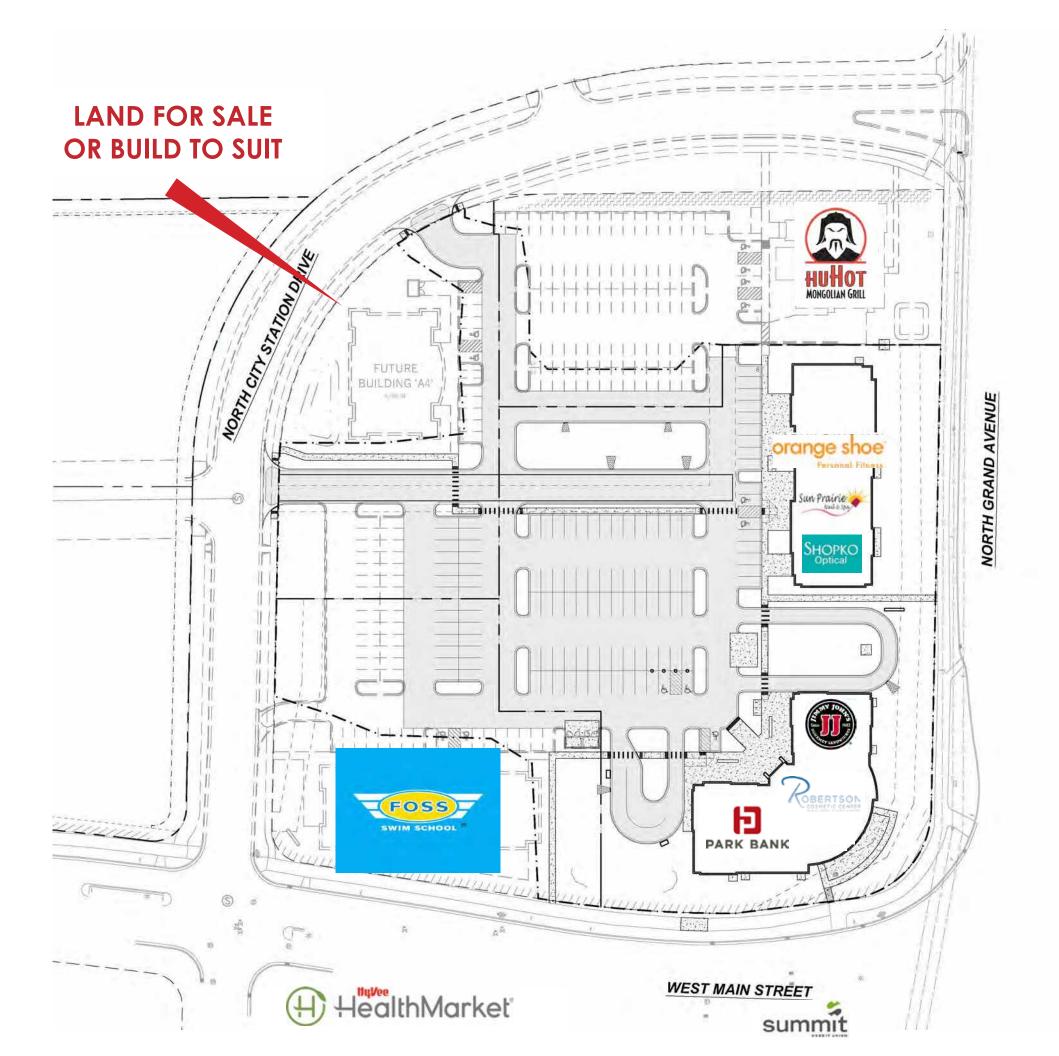

### **Land For Sale or Build to Suit**

## LAND FOR SALE OR BUILD TO SUIT

- Great traffic generating co-tenants including Park Bank, Foss Swim School, Robertson Cosmetic Center, Harvest Chiropractic, Jimmy John's, Orange Shoe Fitness, Sun Prairie Nail Spa and Hu-Hot Mongolian Grill
- Outstanding long tern location adjacent to the Meadow View Elementary School, a new \$164M High School (opening in 2022) and a new 140 unit senior housing project.
- Perfect B.T.S. opportunity for a clinic, dental practice, professional office tenant or anyone else looking for a high profile location in Sun Prairie, WI
- Monument signage available along Grand Ave.
   (21,000 vpd)
- Parking ratio: 5/1000
- SALE PRICE: \$975,000 PAD READY, call Broker for land delivery spec
- BTS PRICE: Call Broker