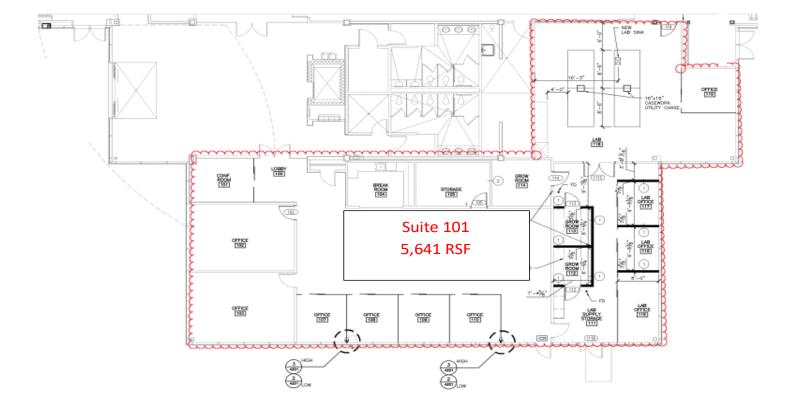

# **Space Profile**

| Premises       | 1st Floor                       |
|----------------|---------------------------------|
| RSF            | 5,641 RSF                       |
| Rental Rate    | \$22.00 MG + Janitoral/Utlities |
| Availability   | Immediate                       |
| Term           | Flexible                        |
| Building Class | A                               |
| Submarket      | Old Sauk Trails                 |
| Parking        | 3.95/1,000 SF                   |

1st Floor - 5,641 RSF