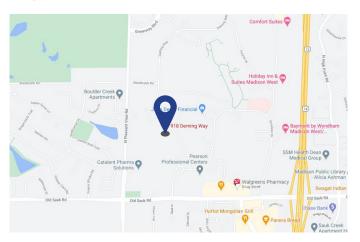

# Sublease Available Lab/Office Suite

918 Deming Way Suite 101 Madison, WI 53717

# **Space Profile**

| Premises       | 1st Floor                       |
|----------------|---------------------------------|
| RSF            | 5,641 RSF                       |
| Rental Rate    | \$22.00 MG + Janitoral/Utlities |
| Availability   | Immediate                       |
| Term           | Flexible                        |
| Building Class | A                               |
| Submarket      | Old Sauk Trails                 |
| Parking        | 3.95/1,000 SF                   |

#### Мар



### **Features**

- Lots of light and windows
- One large lab with built-in benches with lower and upper storage
- Three separate lab rooms, suitable for BSL, culture/cell labs, or grow rooms
- Chemical hood
- Back-up generator
- 220amp outlet
- Dedicated circuit for autoclave
- 2 lab sinks
- Three conference rooms
- Kitchen/break area
- Server/IT room
- Lab-based and office-based offices

# **For More Information**

Cresa 613 Williamson Street Suite 210 Madison, WI 53703 cresa.com/madison Josh Rikkers 608.225.2427 jrikkers@cresa.com



Tim Rikkers 608.669.4153

608.669.4153 trikkers@cresa.com







918 Deming Way Suite 101 Madison, WI 53717

1st Floor - 5,641 RSF



# **For More Information**

#### Cresa

613 Williamson Street Suite 210 Madison, WI 53703 cresa.com/madison



Josh Rikke