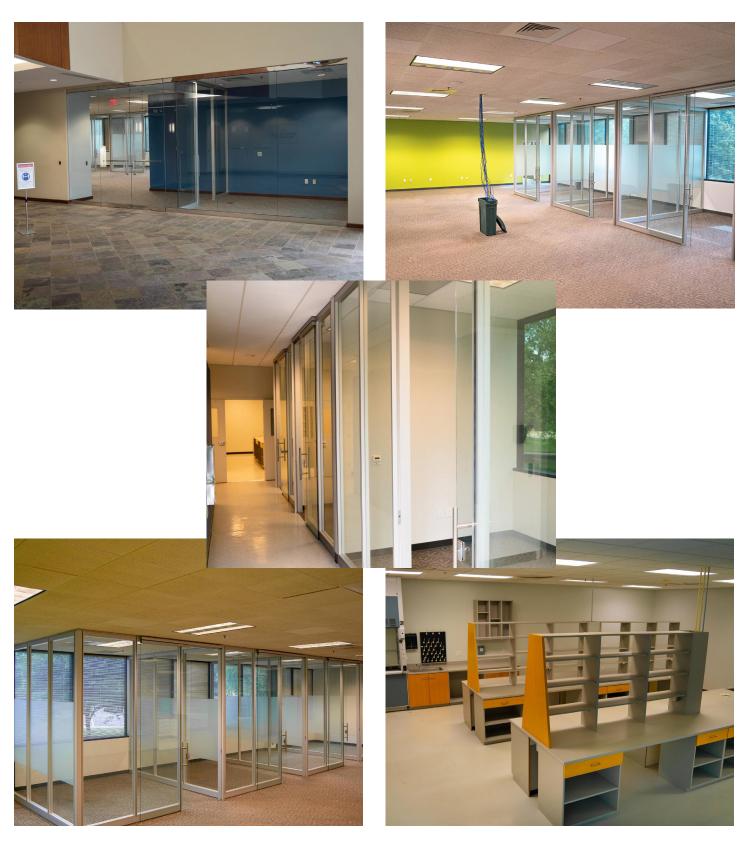

### **Features**

- Lots of light and windows
- One large lab with built-in benches with lower and upper storage
- Three separate lab rooms, suitable for BSL, culture/cell labs, or grow rooms
- Chemical hood
- Back-up generator
- 220amp outlet
- Dedicated circuit for autoclave
- 2 lab sinks
- Three conference rooms
- Kitchen/break area
- Server/IT room
- Lab-based and office-based offices