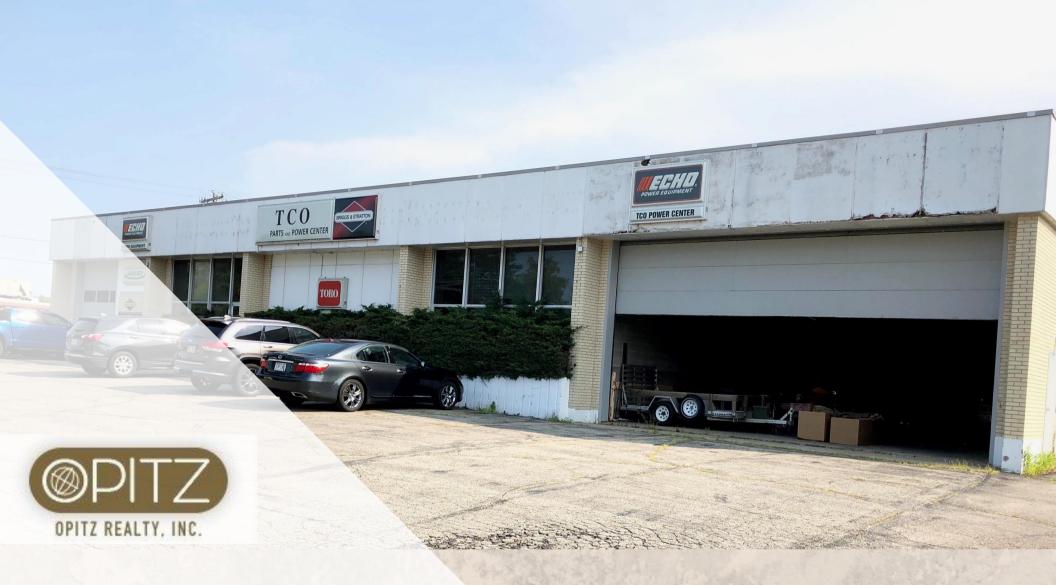

## LIGHT INDUSTRIAL BUILDING FOR SALE!

BUILDING AVAILABLE MADISON EAST: RETAIL STORE + SHOP 717 ATLAS AVE

## REAL ESTATE DETAILS

- 6,552 s.f. of retail Space 10,647 s.f. of warehouse space
- Asking Price \$810,000
- Building built in 1984
- 2019 Total Real Estate taxes \$17,379.67
- Assessed value Land: \$133,000 + Improvements: \$641,000 = Assessed value \$797,000
- BUILDING FEATURES: loading bay door attached to front of shop, two garage doors on storage warehouse, 5 parking stalls designated in between buildings, loft in warehouse, paved driveway, curb-gutter, sidewalk, no alley, Adam's sign included with ongoing and renewable lease
- 147 ft. of frontage on Atlas Ave.
- Service required on retail space AC unit
- 1 year old roof
- 2 docks