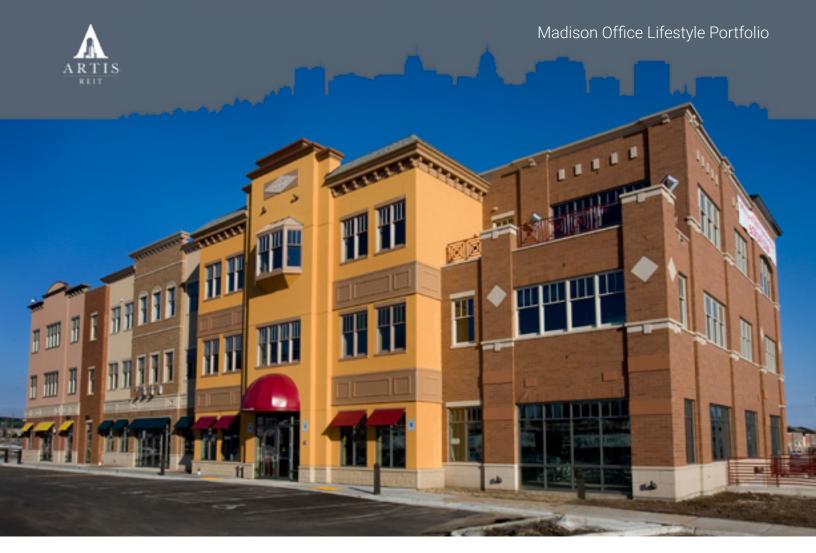

# **GREENWAY CENTER**

8333 Greenway Blvd. Middleton, WI

PROPERTY This three-story building built in 2007 features 40,688 square feet of retail and Class-A

office space. Easy access and high visibility, situated at the corner of Greenway

Boulevard and Deming Way.

**LOCATION** Located just blocks from the West Beltline Highway 12/14 with quick access to

the west and southern suburbs. This site offers unmatched access and visibility. Pedestrian friendly neighborhood with retail, restaurants, hotel accommodations,

farmers' market and biking/walking paths.

**AMENITIES** Conference centers, board rooms, full-service cafeteria, fitness center, card access,

fiber optics, large surface parking lot, first class property management with on-site