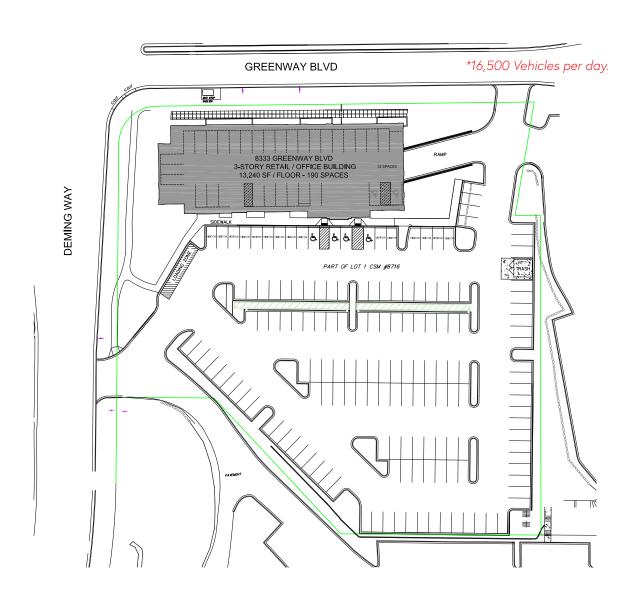

Access to Fitness Center at 8401Greenway

Access to Cafeteria at 8401 Greenway

Access to Conference Center at 8401

**SITE PLAN** 8333 Greenway Blvd. Middleton, WI

8215 Greenway Blvd, Suite 160 Middleton, WI 53562