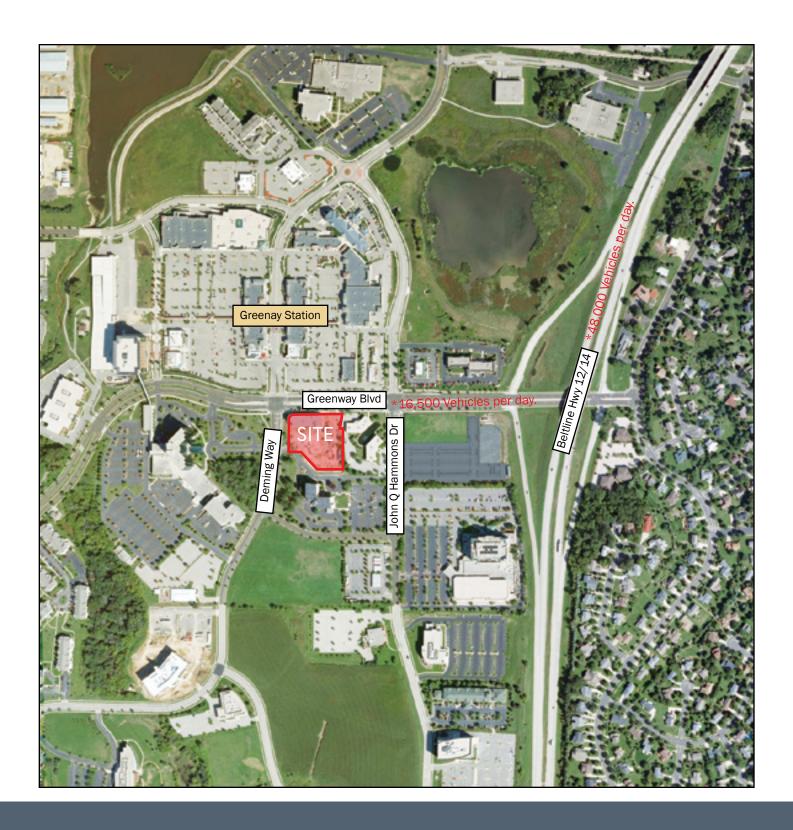

# **GREENWAY CENTER**

8333 Greenway Blvd. Middleton, WI

PROPERTY This three-story building built in 2007 features 40,688 square feet of retail and Class-A

office space. Easy access and high visibility, situated at the corner of Greenway

Boulevard and Deming Way.

**LOCATION** Located just blocks from the West Beltline Highway 12/14 with quick access to

the west and southern suburbs. This site offers unmatched access and visibility. Pedestrian friendly neighborhood with retail, restaurants, hotel accommodations,

farmers' market and biking/walking paths.

**AMENITIES** Conference centers, board rooms, full-service cafeteria, fitness center, card access,

fiber optics, large surface parking lot, first class property management with on-site

| BUILDING DESCRIPTION               | Located at the corner of Greenway Boulevard and Deming Way, this three-story building built in 2007 features 40,688 square feet of retail and Class-A office space. Situated right off of the Beltline Highway 12/14 and across the street from Greenway Station retail center, this building offers easy access and high visibility. |
|------------------------------------|---------------------------------------------------------------------------------------------------------------------------------------------------------------------------------------------------------------------------------------------------------------------------------------------------------------------------------------|
| BUILDING HOURS                     | 6:30 a.m 6:00 p.m. M-F<br>7:30 a.m 4:00 p.m. Sat.                                                                                                                                                                                                                                                                                     |
| SIGNAGE                            | Building available                                                                                                                                                                                                                                                                                                                    |
| STORIES                            | 3                                                                                                                                                                                                                                                                                                                                     |
| PARKING                            | 4.74/1000                                                                                                                                                                                                                                                                                                                             |
| RENT                               | \$20.00/SF, NNN                                                                                                                                                                                                                                                                                                                       |
| SECURITY FEATURES                  | Cameras and key card access                                                                                                                                                                                                                                                                                                           |
| TELEPHONE/CABLE/INTERNET PROVIDERS | TDS Metrocom/TDS Telecom                                                                                                                                                                                                                                                                                                              |

## Leon R. Wilkosz, CCIM, RPA®

Senior Vice-President Asset Management - Madison 608.830.6302 lwilkosz@artisreit.com

**AERIAL LOCATION** 8333 Greenway Blvd. Middleton, WI