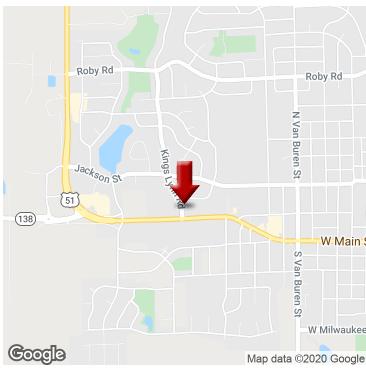

# PROPERTY OVERVIEW

1200 SF office space with basement off of highway 51 in Stoughton Wisconsin. Perfect for insurance, eye care, clinics, and more. This location is in a perfect location with high traffic, great visibility, and has many potential uses. Includes great signage and plenty of parking for yourself and clients.