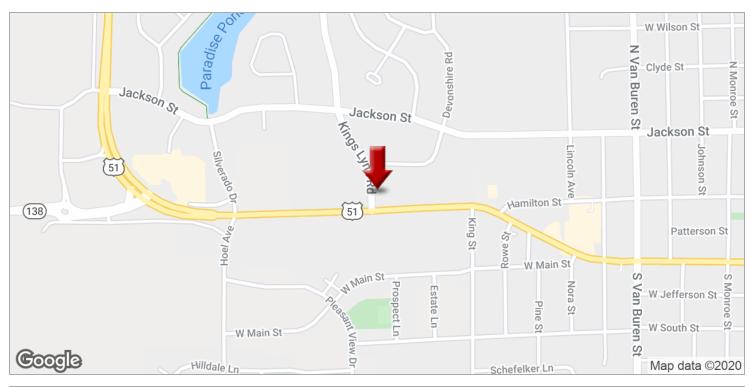

# PROPERTY OVERVIEW

1200 SF office space with basement off of highway 51 in Stoughton Wisconsin. Perfect for insurance, eye care, clinics, and more. This location is in a perfect location with high traffic, great visibility, and has many potential uses. Includes great signage and plenty of parking for yourself and clients.