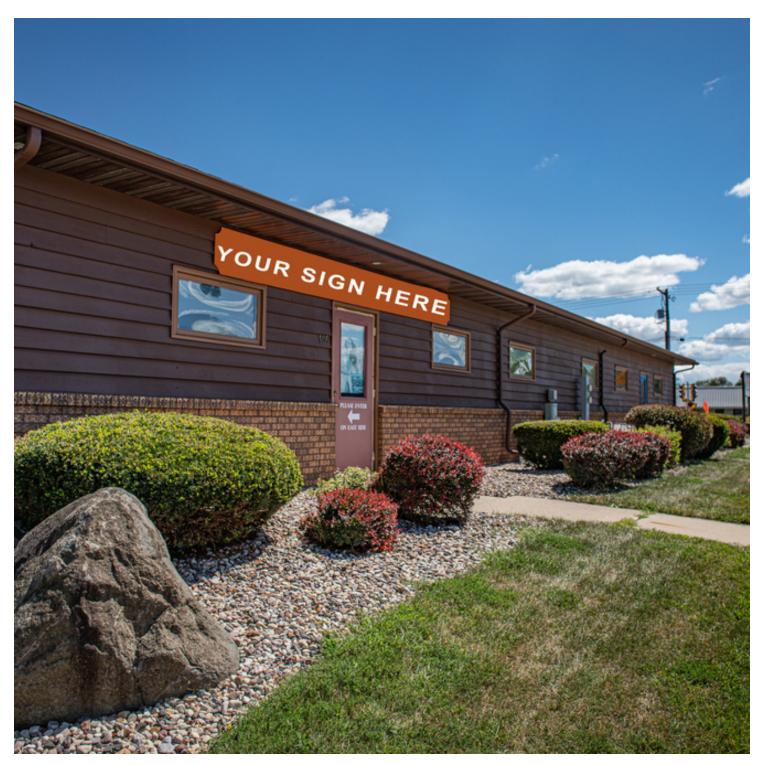

# PROPERTY OVERVIEW

1200 SF office space with basement off of highway 51 in Stoughton Wisconsin. Perfect for insurance, eye care, clinics, and more. This location is in a perfect location with high traffic, great visibility, and has many potential uses. Includes great signage and plenty of parking for yourself and clients.