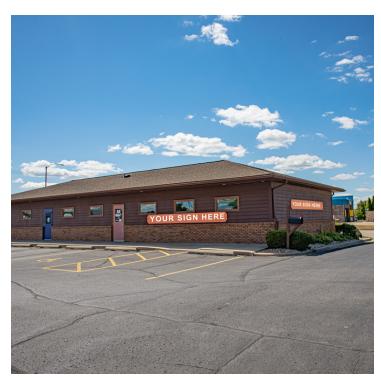

# PROPERTY OVERVIEW

1200 SF office space with basement off of highway 51 in Stoughton Wisconsin. Perfect for insurance, eye care, clinics, and more. This location is in a perfect location with high traffic, great visibility, and has many potential uses. Includes great signage and plenty of parking for yourself and clients.