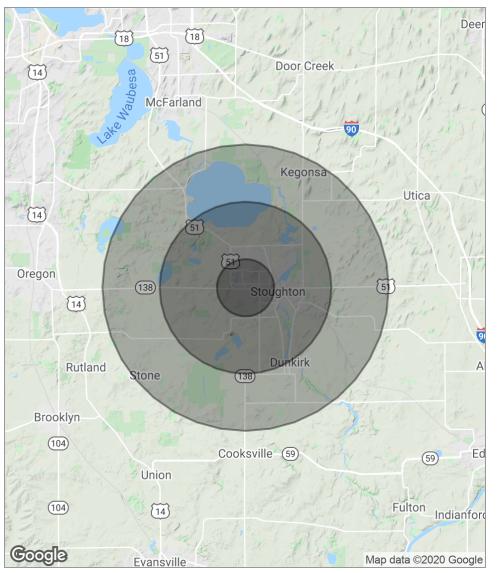

| POPULATION                            | 1 MILE          | 3 MILES              | 5 MILES               |
|---------------------------------------|-----------------|----------------------|-----------------------|
| Total Population                      | 6,015           | 16,900               | 25,633                |
| Median Age                            | 40.4            | 40.4                 | 40.9                  |
| Median Age (Male)                     | 38.4            | 38.8                 | 39.5                  |
| Median Age (Female)                   | 42.3            | 42.0                 | 42.2                  |
|                                       |                 |                      |                       |
| HOUSEHOLDS & INCOME                   | 1 MILE          | 3 MILES              | 5 MILES               |
| HOUSEHOLDS & INCOME  Total Households | 1 MILE<br>2,362 | <b>3 MILES</b> 6,773 | <b>5 MILES</b> 10,326 |
|                                       |                 |                      |                       |
| Total Households                      | 2,362           | 6,773                | 10,326                |

<sup>\*</sup> Demographic data derived from 2010 US Census