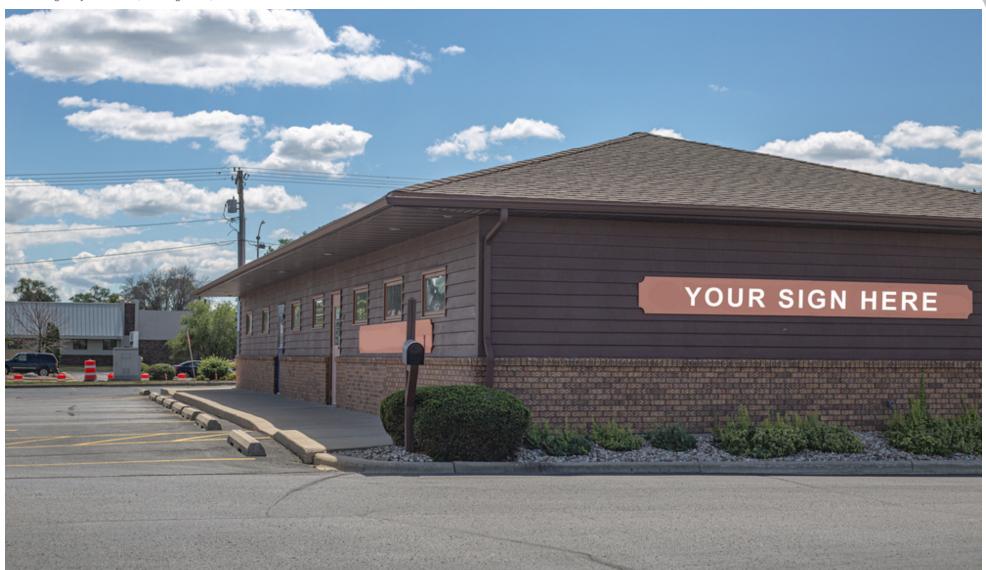

## **PROPERTY OVERVIEW**

1200 SF office space with basement off of highway 51 in Stoughton Wisconsin. Perfect for insurance, eye care, clinics, and more. This location is in a perfect location with high traffic, great visibility, and has many potential uses. Includes great signage and plenty of parking for yourself and clients.