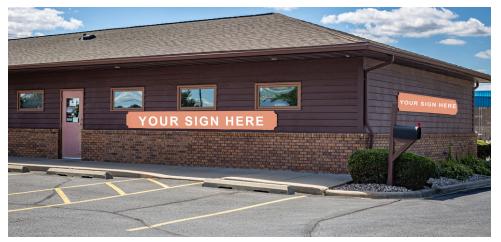

## **PROPERTY OVERVIEW**

1200 SF office space with basement off of highway 51 in Stoughton Wisconsin. Perfect for insurance, eye care, clinics, and more. This location is in a perfect location with high traffic, great visibility, and has many potential uses. Includes great signage and plenty of parking for yourself and clients.