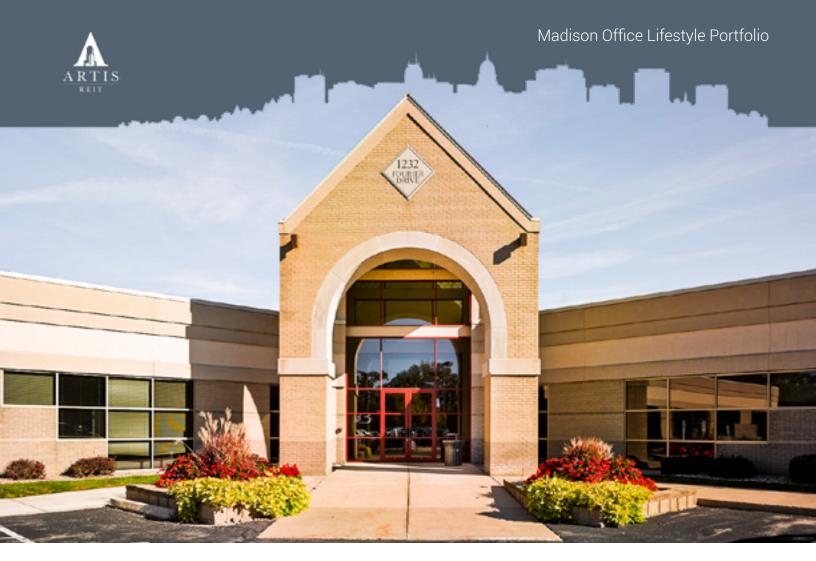

### **OLD SAUK TRAILS PARK**

1232 Fourier Drive, Madison, WI

**PROPERTY** 1232 Fourier Drive is a 30,005-square foot building located on the west side of Madison in the

Old Sauk Trails Office Park. This property features thoughtful landscaping and a natural light

filled two-story atrium lobby.

**LOCATION** Close to the West Beltline Highway, the building is easily accessible to employees and

clients. Located off Old Sauk Trail in a beautiful natural setting.

**AMENITIES** Two-story atrium, fiber optics, security card access, break room, large surface parking lot