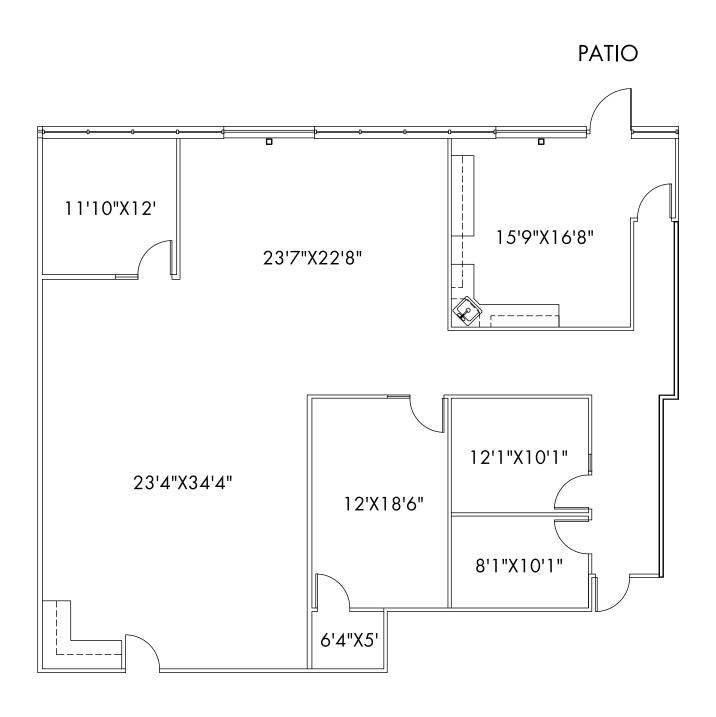

# **AVAILABLE SUITES | FIRST FLOOR** 1232 Fourier Drive, Madison, WI

SUITE 115 - 2,819 RSF 1232 FOURIER DRIVE