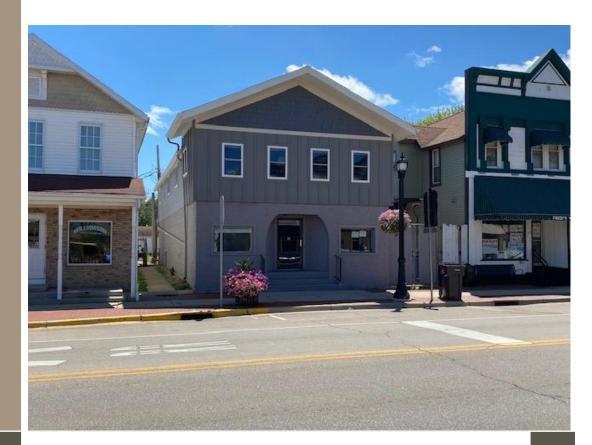

## Waunakee Blg on Main Street!

## 108 W Main Street Waunakee WI

PINNACLE NATIONAL
COMMERCIAL REAL ESTATE
COMPANY

IMPROVEMENTS INCLUDE: 2019: NEW WATER HEATER, NEW CENTRAL AIR FOR 2<sup>ND</sup> FLOOR, NEW ROOF, HARDY PLANK SIDING, GUTTERS, WINDOWS ON SECOND FLOOR AND WINDOW TRIM. ALSO A NEW COMPOSITE DECK SYSTEM