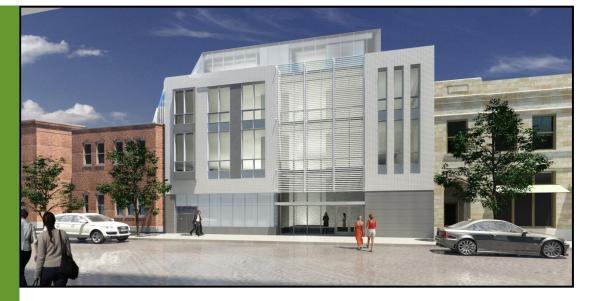

# **Block 100 Offices**

111 N. Fairchild Street, Madison, WI 53703

### **Third Floor Suite**

For LEASE Available Now

#### **Block 100 Offices**

- Building amenities include:
- New construction in 2014
- Open office plans
- Dedicated office entrance and lobby
- Capitol, Overture Center, Madison
- State Street views
- Card access security
- Storage available
  Lockers and show
- Lockers and showers
- Bike storage
- Conference roomFreight elevator
- High speed internet connectivity available
- Fully sprinklered
- Professionally managed
- Public ramp parking available (1300+ stalls) conveniently located within 2 blocks
- Outdoor patios available (4<sup>th</sup> Floor Suites)
- Support of a philanthropic cause through tenancy, by indirectly supporting the Overture Center