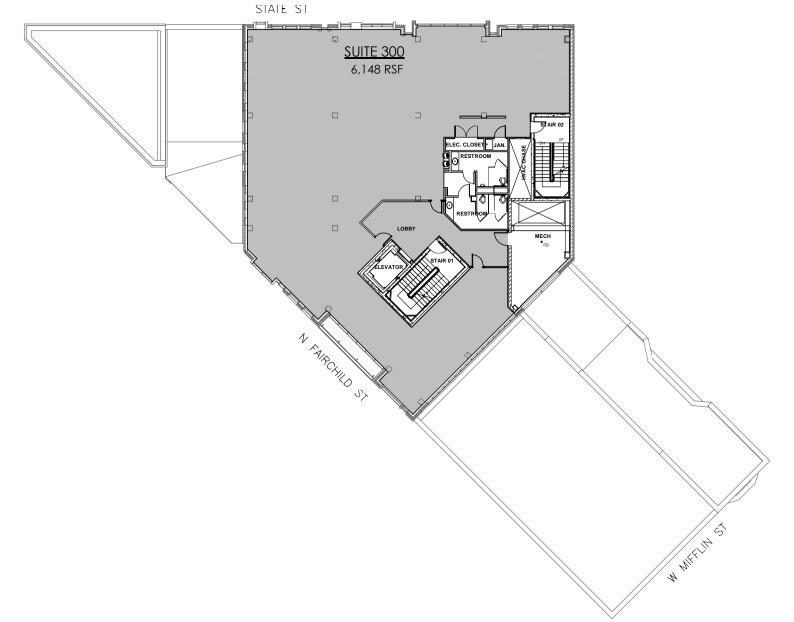

#### \$29.00/SF

Suite Size 6,148 RSF

Available: Immediate

Minimum Term: 5 Years

Load Factor: 15%

**TI Allowance: Negotiable** 

To learn more contact:

Lee Ferderer lferderer@fioreco.com

### **Austin Place**

Block 100 State Street, Madison, WI **3rd Floor Office Space - Suite 300** 

## **Austin Place**

Block 100 State Street, Madison, WI **3rd Floor Office Space - Suite 300** 

STATE ST → VISITOR OFFICE **SUITE 300** PRIVATE OFFICE 6,148 RSF CONFERENCE ROOM THINK ROOM PRIVATE OFFICE TEAM SPACE STAIR 02 PRIVATE COAT CLOSET ELEC. CLOSET JAN. OFFICE HVAC CHASE RESTROOM TC CLOSET ADMIN OFFICE CONFERENCE ROOM PRIVATE OFFICE Ô Т ſ. STORAGE RESTROOM ROOM LOBBY MECH • FD CONFERENCE ROOM STAIR ELEVATOR BREAK ROOM THINK ROOM THINK N PARCHILD ST V TEAM SPACE