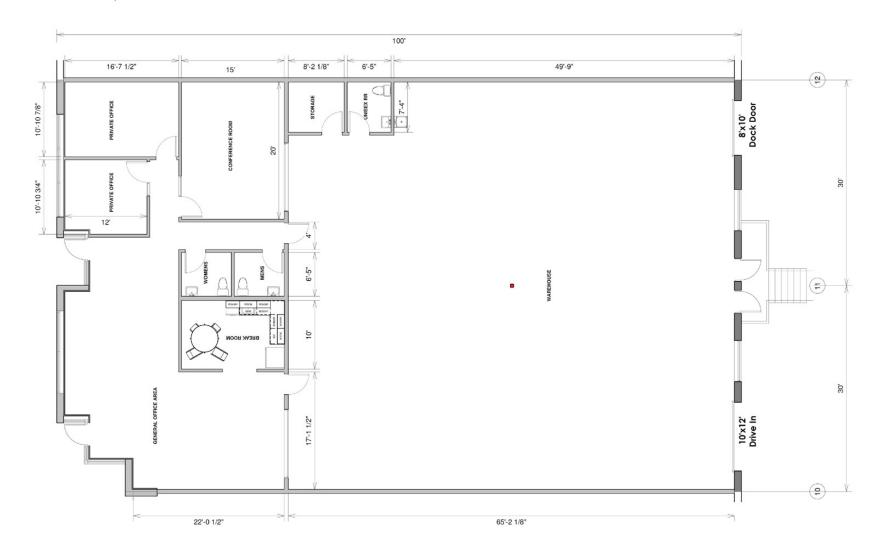

## **Nelson Road Business Center**

4005 Felland Road | Madison, WI 53718

Suites 110-111

## **Total SF Available:**

6,000 SF