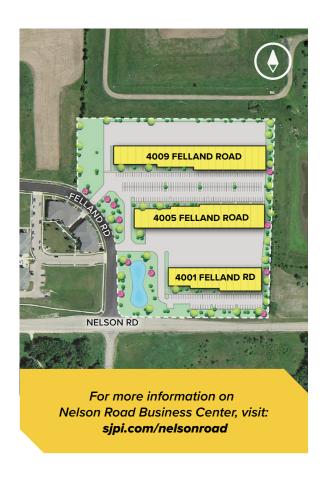

# Nelson Road Business Center 4001, 4005 & 4009 Felland Road

Madison, WI 53718

Nelson Road Business Center is located at the far-east side of the City of Madison, in Dane County. The business center is one-half mile east of Highway 151 and Nelson Road Intersection and one-half mile north of the Intersection of Highway 151 and I-90, I-39, I-94.