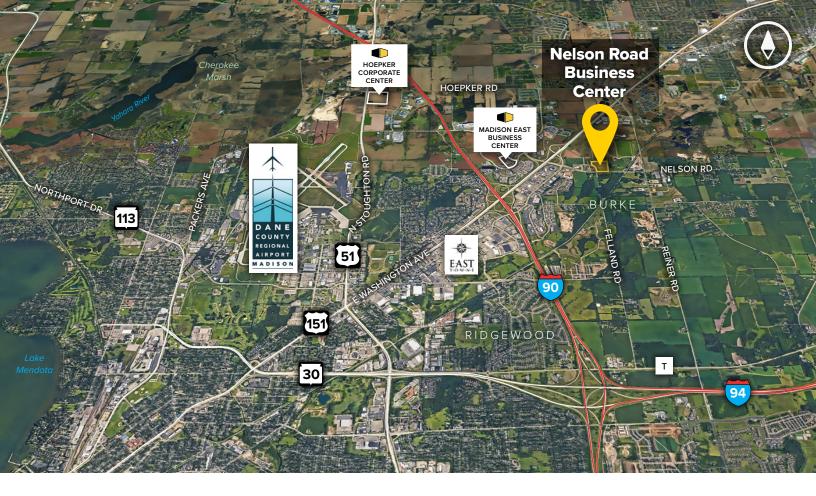

# Nelson Road Business Center 4001, 4005 & 4009 Felland Road

Madison, WI 53718

Nelson Road Business Center is located at the far-east side of the City of Madison, in Dane County. The business center is one-half mile east of Highway 151 and Nelson Road Intersection and one-half mile north of the Intersection of Highway 151 and I-90, I-39, I-94.

#### **Distances to:**

Dane County Regional Airport ...... 6.5 miles East Towne Mall ...... 2.5 miles Interstate 90 ...... 3 miles Interstate 94 ...... 5 miles Madison, WI (Downtown) ...... 9 miles Milwaukee, W (Downtown) ...... 75 miles US 51 ...... 4 miles US 151 ...... 3 miles