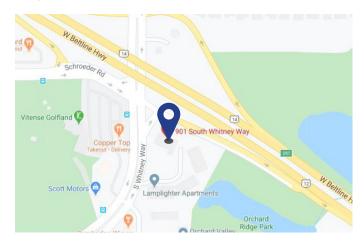

# 901 S Whitney Way 2nd Floor Madison, WI 53711

For Sublease

## **Space Profile**

Premises 2nd Floor SF 6,250 SF

Rental Rate \$16.00 / RSF- FSG

**Availability** Immediate

Term 5 Years; Flexible
Submarket West Madison

Parking Ample free surface parking

## Map



#### **Features**

- 2-Story office building located on highly visible corner of Whitney Way and the Beltline
- 2nd floor elevator access
- 13 private offices along the window line
- Open office space for cubicles, work stations, etc.

# **For More Information**

#### Cresa

613 Williamson Street Suite 210 Madison, WI 53703 cresa.com/madison



Matt Apter 608.852.3001 mapter@cresa.com





# 901 S Whitney Way 2nd Floor Madison, WI

2nd Floor - 6,250 SF



#### **For More Information**

Cresa 613 Williamson Street Suite 210 Madison, WI 53703 cresa.com/madison



Matt Apter 608.852.3001 mapter@cresa.com