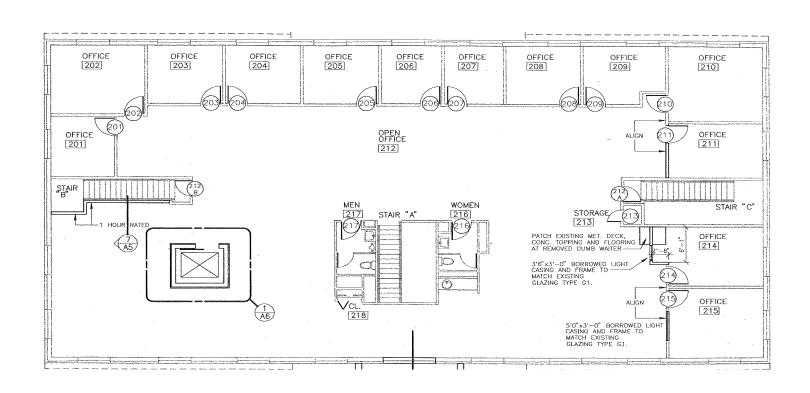

# 901 S Whitney Way 2nd Floor Madison, WI

2nd Floor - 6,250 SF

#### **Features**

- 2-Story office building located on highly visible corner of Whitney Way and the Beltline
- 2nd floor elevator access
- 13 private offices along the window line
- Open office space for cubicles, work stations, etc.