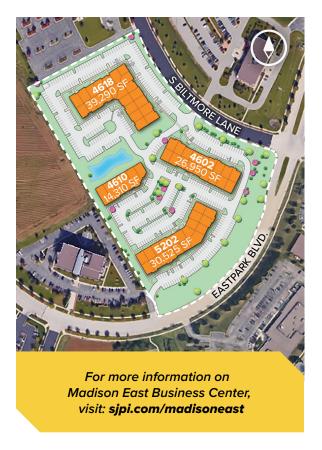

## **Madison East Business Center**

# 4602, 4610 & 4618 South Biltmore Lane and 5202 Eastpark Boulevard

Madison, WI 53718

Madison East Business Center consists of four single story office buildings totaling 111,075 square feet designed within a campus-style setting. The center is located within American Center Business Park and is highly visible.

## Single-Story Office/Retail

| Single-Story Office/Retail Buildings      |                                 |
|-------------------------------------------|---------------------------------|
| 4602 South Biltmore Lane                  | 26,950 SF                       |
| 4610 South Biltmore Lane                  | 14,310 SF                       |
| 4618 South Biltmore Lane                  | 39,290 SF                       |
| 5202 Eastpark Boulevard                   | 30,525 SF                       |
| Single-Story Office/Retail Specifications |                                 |
|                                           |                                 |
| Parking                                   | 4.2 per 1,000 SF                |
| Parking<br>Heat                           | 4.2 per 1,000 SF<br>Natural Gas |
|                                           | •                               |
| Heat                                      | Natural Gas                     |
| Heat<br>Roof                              | Natural Gas EPDM rubber         |