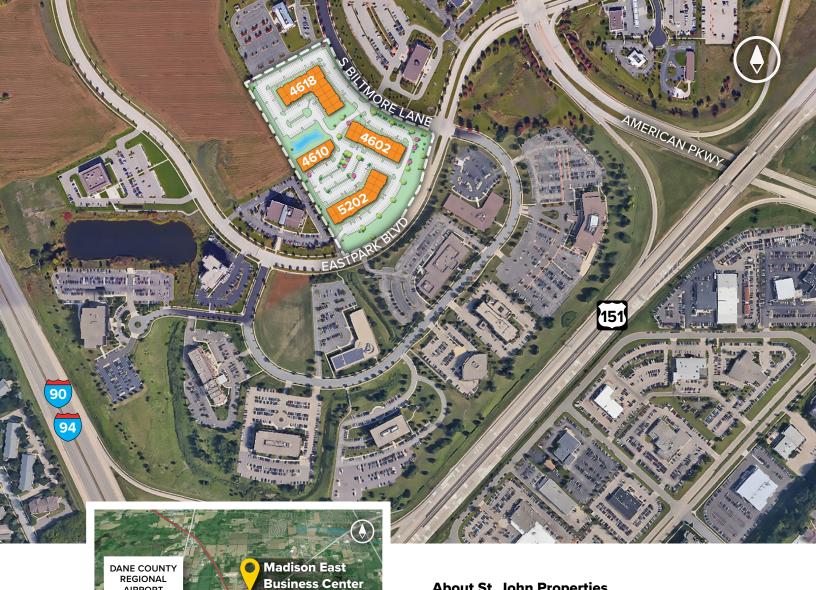

## **Madison East Business Center**

# 4602, 4610 & 4618 South Biltmore Lane and 5202 Eastpark Boulevard

Madison, WI 53718

Madison East Business Center consists of four single story office buildings totaling 111,075 square feet designed within a campus-style setting. The center is located within American Center Business Park and is highly visible.