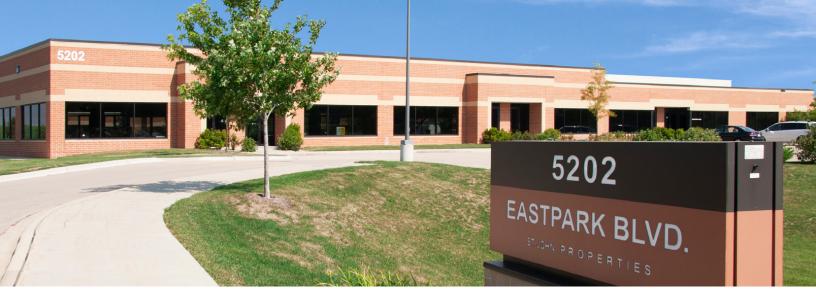

# 4602, 4610 & 4618 South Biltmore Lane and 5202 Eastpark Boulevard

Madison, WI 53718

Madison East Business Center consists of four single story office buildings totaling 111,075 square feet designed within a campus-style setting. The center is located within American Center Business Park and is highly visible.