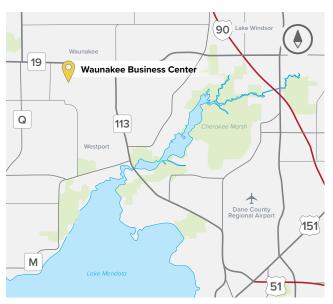

## **About Waunakee Business Center**

Waunakee Business Center consists of four office-warehouse buildings totaling more than 156,000 square feet, located 10 minutes north of the City of Madison, in Dane County, WI. The business center is located one-mile west of the Highway 19 and Highway 113 intersection, just 10 minutes from Dane County Airport and Middleton, WI. Fine dining and fast food restaurants, shopping and lodging are all within walking distance. The project offers a high-end image while offering tenant prospects affordable and flexible floor plans to meet their office, warehouse, R&D, light manufacturing, or showroom requirements.