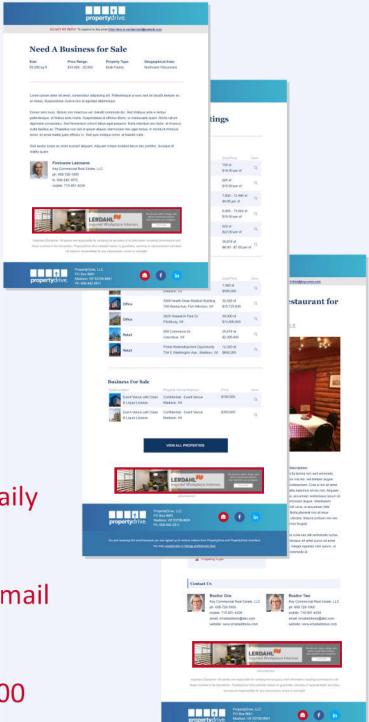

## **Email Banner Ads**

Advertise your company on our daily broadcast emails

- → Multiple emails go out daily to our 1,000 subscribers
- → Rotation on 4 different email templates
- → Low quarterly cost of \$400

Contact us for more information!