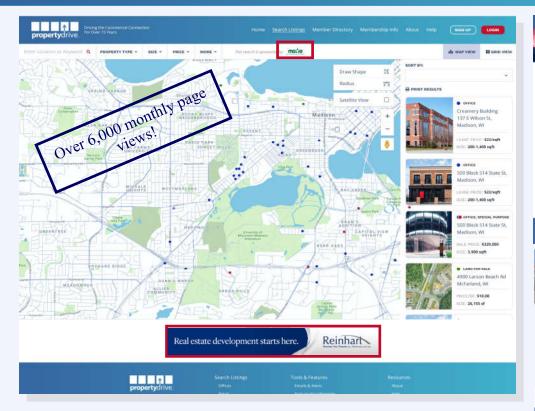

## Website Banner Ads

Drive traffic to your business directly from the PropertyDrive Website.

- ARE ACCORDING

  WITH A STATE OF THE STATE OF
- → 5 prominent locations on 4 different pages
- → Great exposure for your business
- → Rotates between limited advertisers
- → Low Quarterly cost of \$125 (or \$50 on a monthly basis)