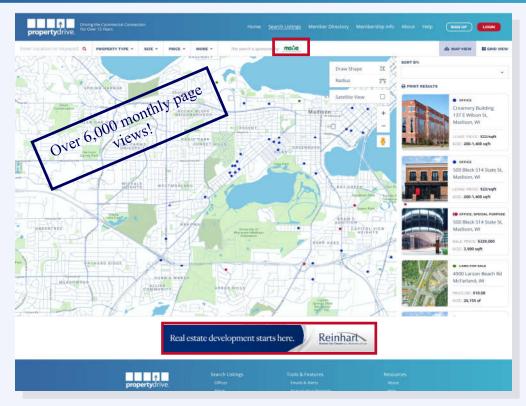

## Website Banner Ads

Drive traffic to your business directly from the PropertyDrive Website.

- ARE ACCORDING

  WITH A STATE OF THE STATE OF
- → 5 prominent locations on 4 different pages
- → Great exposure for your business
- → Rotates between limited advertisers
- → Low Quarterly cost of \$125 (or \$50 on a monthly basis)

Contact us for more information!