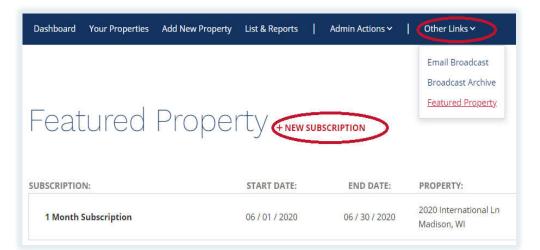

## How To Feature Your Property

To get your property featured, simply log into your account, go to Your Properties and click "Other Links." Select **SFEATURED PROPERTY** and click on **+ NEW SUBSCRIPTION** to select the property, the start date, and subscription length.